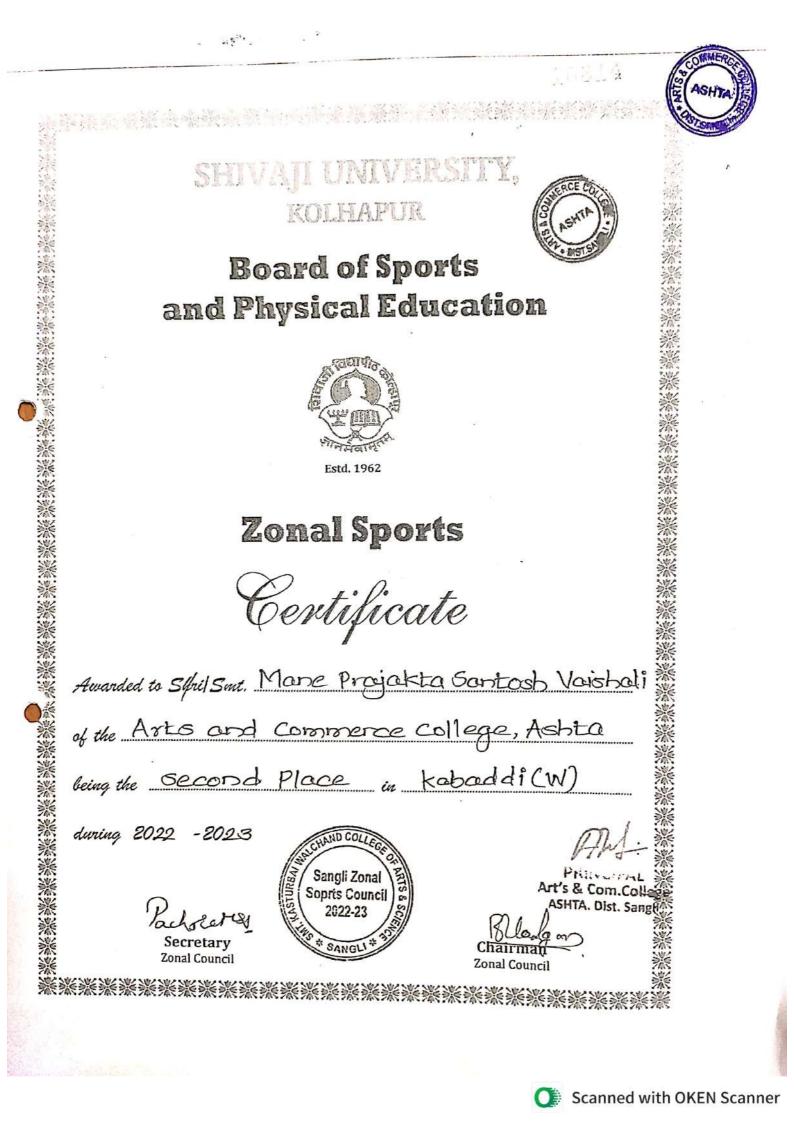

- Sanket Mahadev Sargar: Gold Medal in Weight-Lifting Championship at National Level.
- Satyajit Vinod Patil: Gold Medal in 800 Mtr. Running and Silver Medal in 400 Mtr. Running at Zonal Levels.
- Aditya Avinash Lokhande: Gold Medal in Long Jump and Gold Medal in 100 Mtr. Running at Zonal Levels.
- ▶ Kiran Bhagwan Bote: Gold Medal in Hammer Throw at Zonal Levels.
- Satyam Manik Yadav: Silver Medal in Discus Throw and Gold Medal in Javelin Throw at Zonal Levels.
- > Akshay Ashok Landge: Bronze Medal in Taekwondo at Zonal Level.
- > Anjali Sunil Mane : Bronze Medal in Hammer Throw at Zonal Level.
- Kabaddi Team (Girls): Silver Medal at Zonal Level and Bronze Medal at Inter-Zonal Levels.
- Sports achievements of 2022-23:
  - > Rushikesh Bapuso Mane: Silver Medal in Yoga at Inter-Zonal Level.
  - > Ajinkya Anna Yadav: Bronze Medal in Pole-Vault at Inter-Zonal Level.
  - Vaibhav Bharat Yadav: Silver Medal in Javelin Throw at Inter-Zonal Level and Gold Medal in Hammer Throw at Zonal Level.
  - Meghashri Kadgonda Birajdar: Gold Medal in 200 Mtr. Running at Zonal Level.
  - Vaishnavi Mahendra Sokashi: Bronze Medal in Hammer Throw at Zonal Level.
  - ➤ 4x100 Mtr. Relay (Boys): Silver Medal at Zonal Level.
  - ➢ 4x400 Mtr. Relay (Boys): Silver Medal at Zonal Level.
  - ➢ 4x400 Mtr. Relay (Girls): Silver Medal at Zonal Level.
  - ➤ Kabaddi Team (Boys): Silver Medal at Zonal Level.
  - ➤ Kabaddi Team (Girls): Silver Medal at Zonal Level.
- Sports achievements of 2023-24:
  - Swapnil Prakash Kolekar: Silver Medal in Pole-vault at Zonal Level and Bronze Medal in Pole-vault at Inter- Zonal Level.
  - > Nikita Anil Shinde: Gold Medal in Taekwondo at Zonal Level.
  - > Nikita Anil Shinde: Gold Medal in Wrestling at Inter-Zonal Level.
  - Swapnil Babaso Patil: Bronze Medal in Wrestling at Inter-Zonal Level.