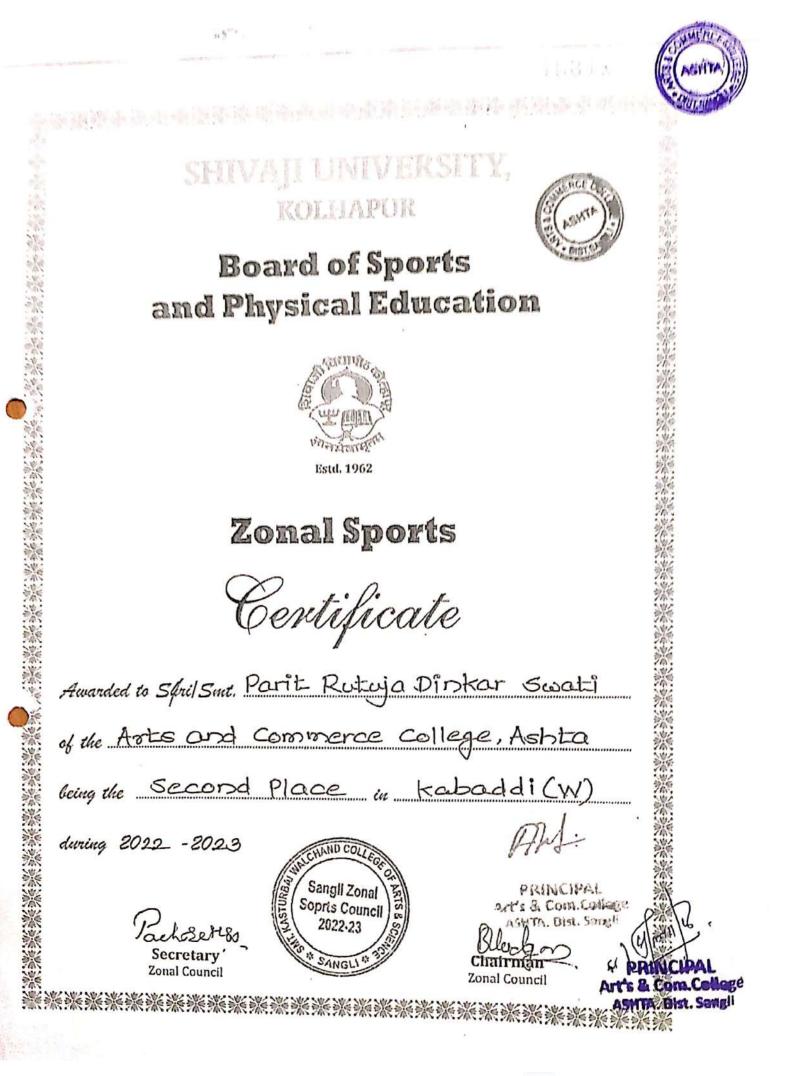

- Sanket Mahadev Sargar: Gold Medal in Weight-Lifting Championship at National Level.
- Satyajit Vinod Patil: Gold Medal in 800 Mtr. Running and Silver Medal in 400 Mtr. Running at Zonal Levels.
- Aditya Avinash Lokhande: Gold Medal in Long Jump and Gold Medal in 100 Mtr. Running at Zonal Levels.
- ▶ Kiran Bhagwan Bote: Gold Medal in Hammer Throw at Zonal Levels.
- Satyam Manik Yadav: Silver Medal in Discus Throw and Gold Medal in Javelin Throw at Zonal Levels.
- > Akshay Ashok Landge: Bronze Medal in Taekwondo at Zonal Level.
- > Anjali Sunil Mane : Bronze Medal in Hammer Throw at Zonal Level.
- Kabaddi Team (Girls): Silver Medal at Zonal Level and Bronze Medal at Inter-Zonal Levels.
- Sports achievements of 2022-23:
  - > Rushikesh Bapuso Mane: Silver Medal in Yoga at Inter-Zonal Level.
  - > Ajinkya Anna Yadav: Bronze Medal in Pole-Vault at Inter-Zonal Level.
  - Vaibhav Bharat Yadav: Silver Medal in Javelin Throw at Inter-Zonal Level and Gold Medal in Hammer Throw at Zonal Level.
  - Meghashri Kadgonda Birajdar: Gold Medal in 200 Mtr. Running at Zonal Level.
  - Vaishnavi Mahendra Sokashi: Bronze Medal in Hammer Throw at Zonal Level.
  - ➤ 4x100 Mtr. Relay (Boys): Silver Medal at Zonal Level.
  - ➢ 4x400 Mtr. Relay (Boys): Silver Medal at Zonal Level.
  - ➢ 4x400 Mtr. Relay (Girls): Silver Medal at Zonal Level.
  - ➤ Kabaddi Team (Boys): Silver Medal at Zonal Level.
  - ➤ Kabaddi Team (Girls): Silver Medal at Zonal Level.
- Sports achievements of 2023-24:
  - Swapnil Prakash Kolekar: Silver Medal in Pole-vault at Zonal Level and Bronze Medal in Pole-vault at Inter- Zonal Level.
  - > Nikita Anil Shinde: Gold Medal in Taekwondo at Zonal Level.
  - > Nikita Anil Shinde: Gold Medal in Wrestling at Inter-Zonal Level.
  - Swapnil Babaso Patil: Bronze Medal in Wrestling at Inter-Zonal Level.