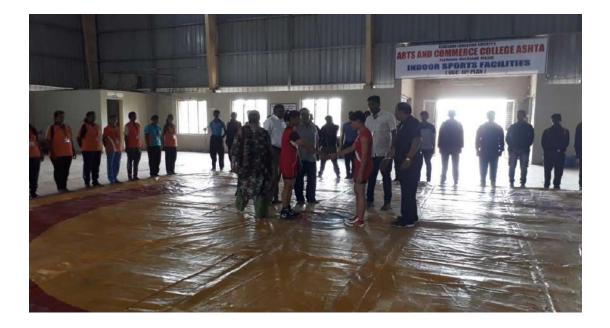

Our 'Department of Physical Education', has been successfully carrying out this legacy to nurture various sports potential among our students. The institute has well-equipped physical education department. The institute has 40.29 acres i.e. 3857 Sq. Mtrs. campus area. We are the only institute in this Tehsil region which has eight lanes four hundred meter running track. Institute also provides Indoor and Outdoor sports facilities. It has a well-equipped 920 Sq. Ft. Gymnasium. The Indoor sports hall has 3323.93 Sq.Ft. area. It has the separate changing rooms for boys and girls. It is useful for Carom, Basket-ball, Badminton, Kabbadi, Wrestling ,Yoga and Taekwondo. The outdoor stadium has 1225.77 Sq. Ft. area. The play ground facilitates to play and organize Foot-ball, Cricket, Volley-ball, Kho-Kho and athletics activities such as Running-100 mtrs, 200 mtrs, 400 mtrs, 800 mtrs, 1500 mtrs, Throwing events- Shot-put, Hammer throw, Javelin throw, Discus throw, Jumping events- long jump, triple jump. Besides these facilities, our former Director of Physical Education, Dr. Akram B. Mujawar, a national player and current Director of Physical Education Mr. Sudarshan V. Patil, a national player have been nurturing sports-potentials of our students.

## Photographs and Supportive Documents

Indoor Sport Hall

Inside Portion of Indoor Sports Hall

Indoor Sports Hall

Yoga Activity

PRINCIPAL Art's & Com.College ASHTA, Dist. Senge

Outdoor Stadium

Play Ground with Eight Lanes Track