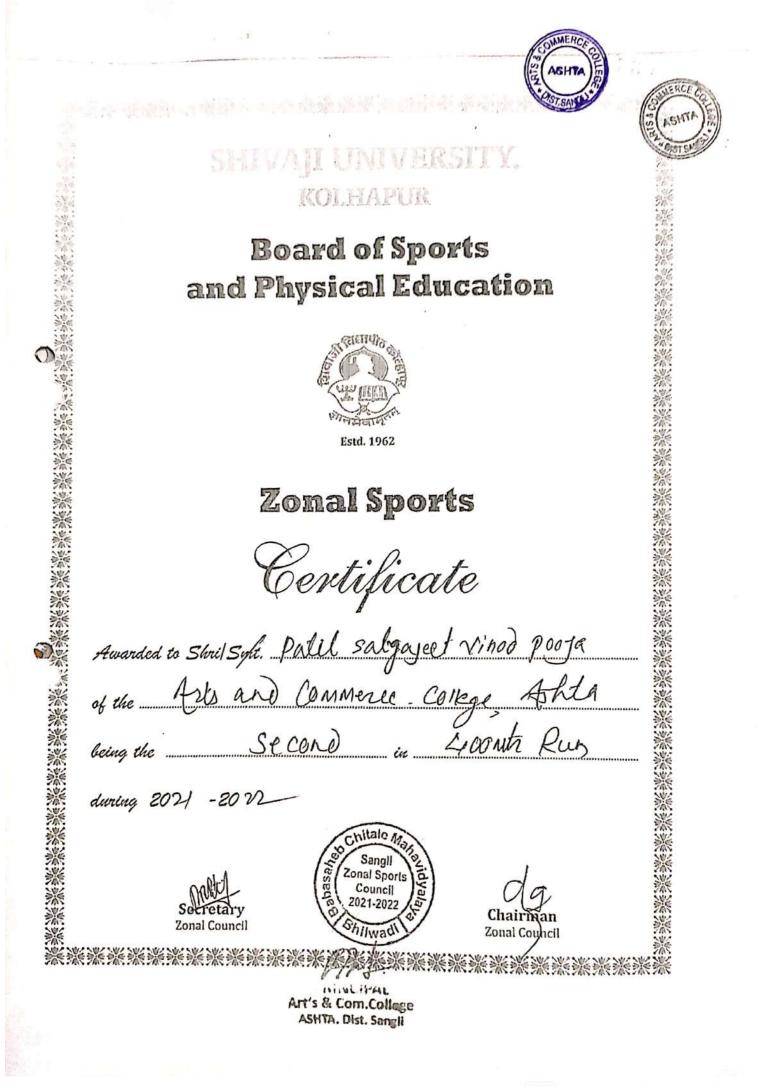

- Sanket Mahadev Sargar: Gold Medal in Weight-Lifting Championship at National Level.
- Satyajit Vinod Patil: Gold Medal in 800 Mtr. Running and Silver Medal in 400 Mtr. Running at Zonal Levels.
- Aditya Avinash Lokhande: Gold Medal in Long Jump and Gold Medal in 100 Mtr. Running at Zonal Levels.
- ▶ Kiran Bhagwan Bote: Gold Medal in Hammer Throw at Zonal Levels.
- Satyam Manik Yadav: Silver Medal in Discus Throw and Gold Medal in Javelin Throw at Zonal Levels.
- > Akshay Ashok Landge: Bronze Medal in Taekwondo at Zonal Level.
- > Anjali Sunil Mane : Bronze Medal in Hammer Throw at Zonal Level.
- Kabaddi Team (Girls): Silver Medal at Zonal Level and Bronze Medal at Inter-Zonal Levels.
- Sports achievements of 2022-23:
  - > Rushikesh Bapuso Mane: Silver Medal in Yoga at Inter-Zonal Level.
  - > Ajinkya Anna Yadav: Bronze Medal in Pole-Vault at Inter-Zonal Level.
  - Vaibhav Bharat Yadav: Silver Medal in Javelin Throw at Inter-Zonal Level and Gold Medal in Hammer Throw at Zonal Level.
  - Meghashri Kadgonda Birajdar: Gold Medal in 200 Mtr. Running at Zonal Level.
  - Vaishnavi Mahendra Sokashi: Bronze Medal in Hammer Throw at Zonal Level.
  - ➤ 4x100 Mtr. Relay (Boys): Silver Medal at Zonal Level.
  - ➢ 4x400 Mtr. Relay (Boys): Silver Medal at Zonal Level.
  - ➢ 4x400 Mtr. Relay (Girls): Silver Medal at Zonal Level.
  - ➤ Kabaddi Team (Boys): Silver Medal at Zonal Level.
  - ➤ Kabaddi Team (Girls): Silver Medal at Zonal Level.
- Sports achievements of 2023-24:
  - Swapnil Prakash Kolekar: Silver Medal in Pole-vault at Zonal Level and Bronze Medal in Pole-vault at Inter- Zonal Level.
  - > Nikita Anil Shinde: Gold Medal in Taekwondo at Zonal Level.
  - > Nikita Anil Shinde: Gold Medal in Wrestling at Inter-Zonal Level.
  - Swapnil Babaso Patil: Bronze Medal in Wrestling at Inter-Zonal Level.