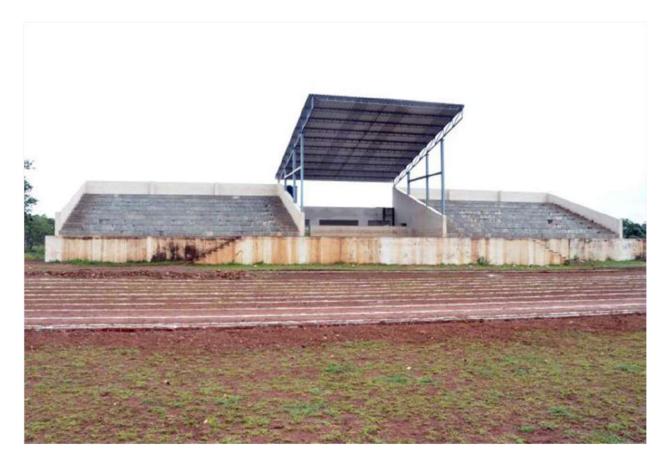

Our 'Department of Physical Education', has been successfully carrying out this legacy to nurture various sports potential among our students. The institute has well-equipped physical education department. The institute has 40.29 acres i.e. 3857 Sq. Mtrs. campus area. We are the only institute in this Tehsil region which has eight lanes four hundred meter running track. Institute also provides Indoor and Outdoor sports facilities. It has a well-equipped 920 Sq. Ft. Gymnasium. The Indoor sports hall has 3323.93 Sq.Ft. area. It has the separate changing rooms for boys and girls. It is useful for Carom, Basket-ball, Badminton, Kabbadi, Wrestling ,Yoga and Taekwondo. The outdoor stadium has 1225.77 Sq. Ft. area. The play ground facilitates to play and organize Foot-ball, Cricket, Volley-ball, Kho-Kho and athletics activities such as Running-100 mtrs, 200 mtrs, 400 mtrs, 800 mtrs, 1500 mtrs, Throwing events- Shot-put, Hammer throw, Javelin throw, Discus throw, Jumping events- long jump, triple jump. Besides these facilities, our former Director of Physical Education, Dr. Akram B. Mujawar, a national player and current Director of Physical Education Mr. Sudarshan V. Patil, a national player have been nurturing sports-potentials of our students.

## Photographs and Supportive Documents

Indoor Sport Hall

Inside Portion of Indoor Sports Hall

Indoor Sports Hall

Yoga Activity

PRINCIPAL Art's & Com.College ASHTA, Dist. Senge

Outdoor Stadium

Play Ground with Eight Lanes Track