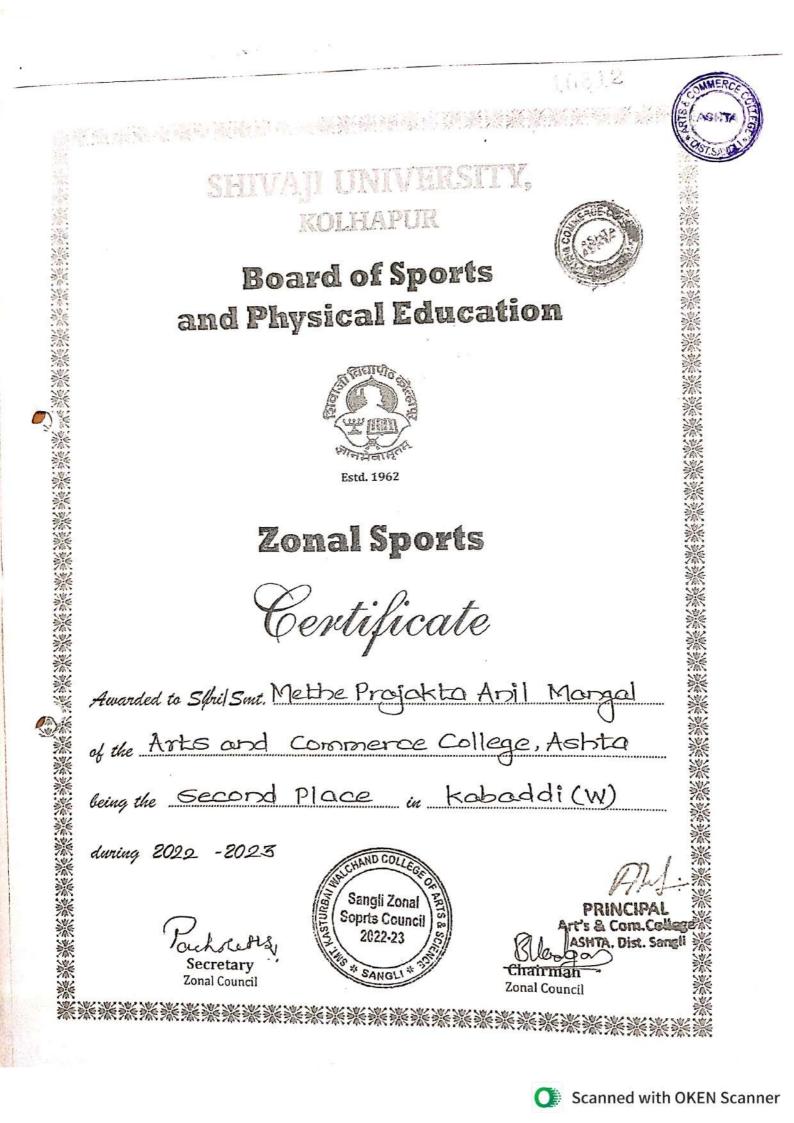

- Sanket Mahadev Sargar: Gold Medal in Weight-Lifting Championship at National Level.
- Satyajit Vinod Patil: Gold Medal in 800 Mtr. Running and Silver Medal in 400 Mtr. Running at Zonal Levels.
- Aditya Avinash Lokhande: Gold Medal in Long Jump and Gold Medal in 100 Mtr. Running at Zonal Levels.
- ▶ Kiran Bhagwan Bote: Gold Medal in Hammer Throw at Zonal Levels.
- Satyam Manik Yadav: Silver Medal in Discus Throw and Gold Medal in Javelin Throw at Zonal Levels.
- > Akshay Ashok Landge: Bronze Medal in Taekwondo at Zonal Level.
- > Anjali Sunil Mane : Bronze Medal in Hammer Throw at Zonal Level.
- Kabaddi Team (Girls): Silver Medal at Zonal Level and Bronze Medal at Inter-Zonal Levels.
- Sports achievements of 2022-23:
  - > Rushikesh Bapuso Mane: Silver Medal in Yoga at Inter-Zonal Level.
  - > Ajinkya Anna Yadav: Bronze Medal in Pole-Vault at Inter-Zonal Level.
  - Vaibhav Bharat Yadav: Silver Medal in Javelin Throw at Inter-Zonal Level and Gold Medal in Hammer Throw at Zonal Level.
  - Meghashri Kadgonda Birajdar: Gold Medal in 200 Mtr. Running at Zonal Level.
  - Vaishnavi Mahendra Sokashi: Bronze Medal in Hammer Throw at Zonal Level.
  - ➤ 4x100 Mtr. Relay (Boys): Silver Medal at Zonal Level.
  - ➢ 4x400 Mtr. Relay (Boys): Silver Medal at Zonal Level.
  - ➢ 4x400 Mtr. Relay (Girls): Silver Medal at Zonal Level.
  - ➤ Kabaddi Team (Boys): Silver Medal at Zonal Level.
  - ➤ Kabaddi Team (Girls): Silver Medal at Zonal Level.
- Sports achievements of 2023-24:
  - Swapnil Prakash Kolekar: Silver Medal in Pole-vault at Zonal Level and Bronze Medal in Pole-vault at Inter- Zonal Level.
  - > Nikita Anil Shinde: Gold Medal in Taekwondo at Zonal Level.
  - > Nikita Anil Shinde: Gold Medal in Wrestling at Inter-Zonal Level.
  - Swapnil Babaso Patil: Bronze Medal in Wrestling at Inter-Zonal Level.