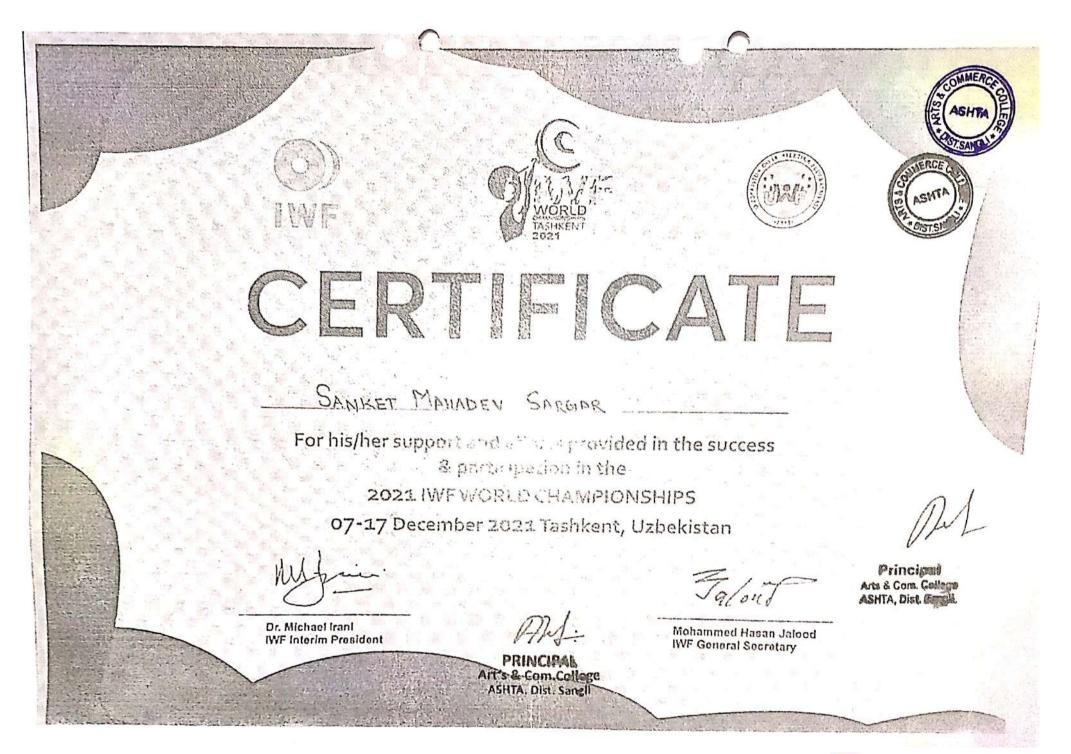

#### Sports achievements of 2021-22:

- Sanket Mahadev Sargar: Silver Medal in World Weight-Lifting Championship Birmingham in Common Wealth Games.
- Sanket Mahadev Sargar: Silver Medal in World Weight-Lifting Championship Uzbekistan in IWF Sports.