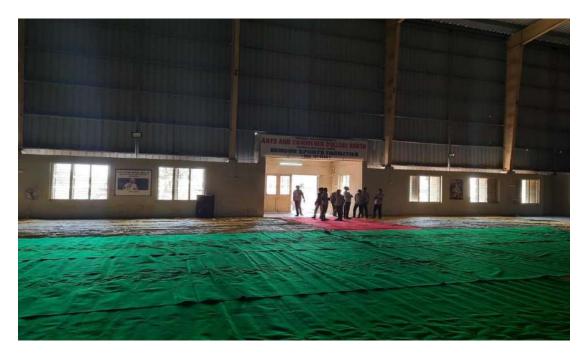

Our 'Department of Physical Education', has been successfully carrying out this legacy to nurture various sports potential among our students. The institute has well-equipped physical education department. The institute has 40.29 acres i.e. 3857 Sq. Mtrs. campus area. We are the only institute in this Tehsil region which has eight lanes four hundred meter running track. Institute also provides Indoor and Outdoor sports facilities. It has a well-equipped 920 Sq. Ft. Gymnasium. The Indoor sports hall has 3323.93 Sq.Ft. area. It has the separate changing rooms for boys and girls. It is useful for Carom, Basket-ball, Badminton, Kabbadi, Wrestling ,Yoga and Taekwondo. The outdoor stadium has 1225.77 Sq. Ft. area. The play ground facilitates to play and organize Foot-ball, Cricket, Volley-ball, Kho-Kho and athletics activities such as Running-100 mtrs, 200 mtrs, 400 mtrs, 800 mtrs, 1500 mtrs, Throwing events- Shot-put, Hammer throw, Javelin throw, Discus throw, Jumping events- long jump, triple jump. Besides these facilities, our former Director of Physical Education, Dr. Akram B. Mujawar, a national player and current Director of Physical Education Mr. Sudarshan V. Patil, a national player have been nurturing sports-potentials of our students.

## Photographs and Supportive Documents

Indoor Sport Hall

Inside Portion of Indoor Sports Hall

Indoor Sports Hall

Yoga Activity

PRINCIPAL Art's & Com.College ASHTA, Dist. Senge

Outdoor Stadium

Play Ground with Eight Lanes Track