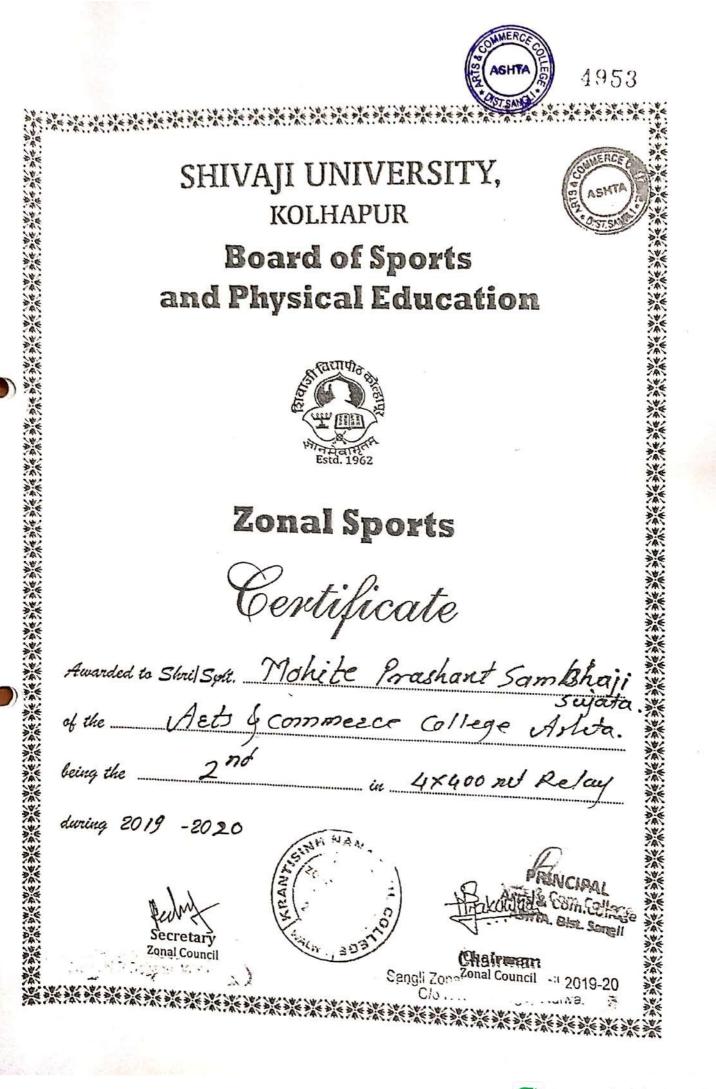

## **Board of Sports** and Physical Education

Zonal Sports Certificate

| Awarded to ShrilSyst.      | okhande Aditya                                          | Avinash Amruta                                   | NOTATI TATI |
|----------------------------|---------------------------------------------------------|--------------------------------------------------|-------------|
| of the Arts, Comm. (       | College, Ashta                                          |                                                  |             |
| being the First            |                                                         | ng Jump                                          |             |
| during 2021 –2022          | ochitale Man                                            |                                                  |             |
| Secretary<br>Zonal Council | Sangli<br>Zonal Sports<br>Council<br>2021-2022          | Chairman<br>Zonal Council                        | がたたいできたが    |
| ***                        | PRINCIPAL<br>Art's & Com.College<br>ASHTA. Dist. Sangli | <sup>*************************************</sup> | が感          |