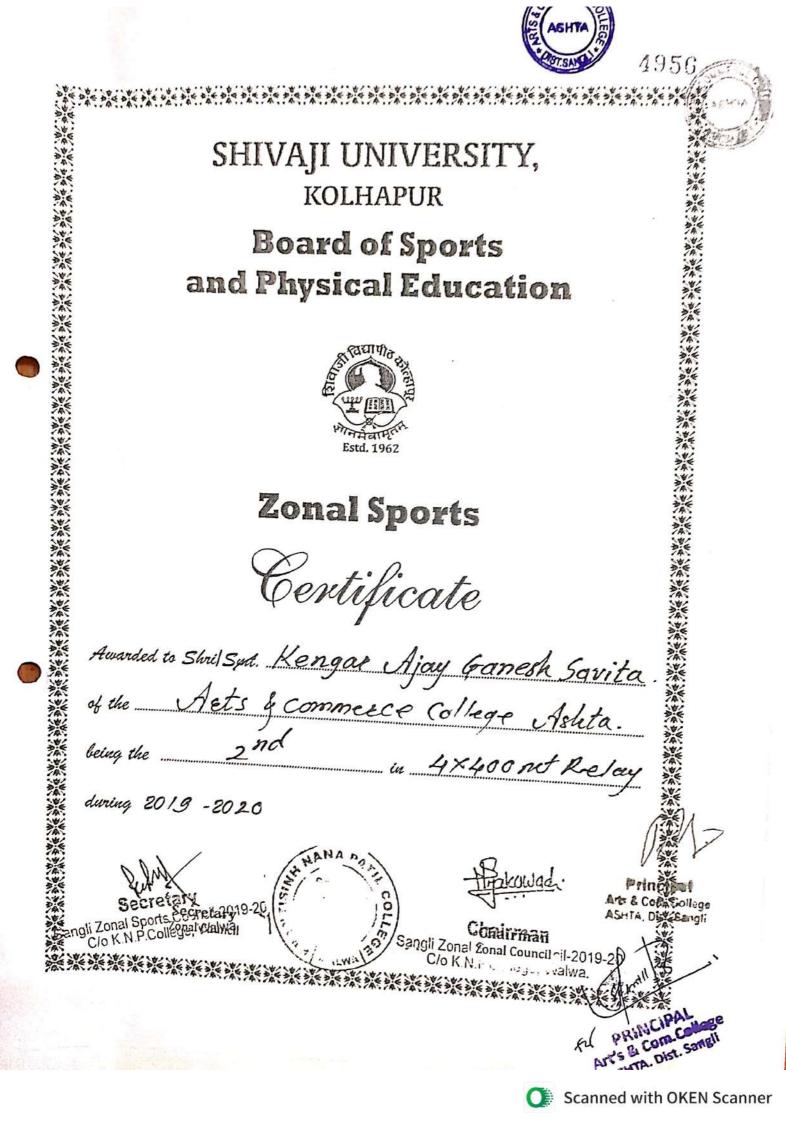

## **Board of Sports** and Physical Education

Zonal Sports Certificate

| Awarded to ShrilSyst.      | okhande Aditya                                          | Avinash Amruta                                   | NOTATI TATI |
|----------------------------|---------------------------------------------------------|--------------------------------------------------|-------------|
| of the Arts, Comm. (       | College, Ashta                                          |                                                  |             |
| being the First            |                                                         | ng Jump                                          |             |
| during 2021 –2022          | ochitale Man                                            |                                                  |             |
| Secretary<br>Zonal Council | Sangli<br>Zonal Sports<br>Council<br>2021-2022          | Chairman<br>Zonal Council                        | がたたいできたが    |
| ***                        | PRINCIPAL<br>Art's & Com.College<br>ASHTA. Dist. Sangli | <sup>*************************************</sup> | が感          |