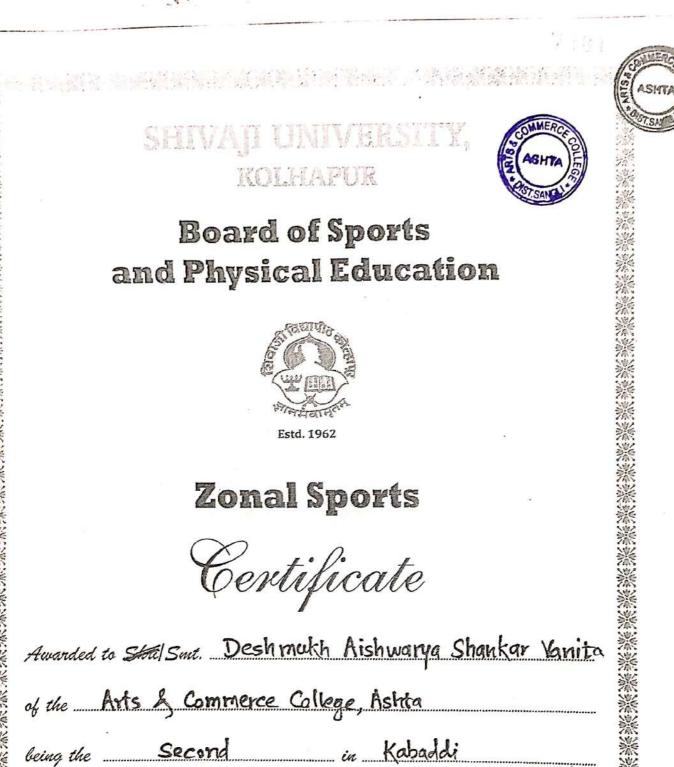

## Board of Sports and Physical Education

Estd. 1962

Zonal Sports

Certificate

| of the      | forts & Com | merce College, As                                                | shta                             |
|-------------|-------------|------------------------------------------------------------------|----------------------------------|
| being the . | Second      |                                                                  | abaddi                           |
| during 20   |             |                                                                  | PRINCIPAL<br>Art's & Com.College |
|             | Secretary   | Chitale Markey<br>Sangli<br>Zonal Sports<br>Council<br>2021-2022 | ASHTA. Dist. Sangli<br>Chairman  |

being the <u>Second</u> during 2021 -2022

PRINCIPAL Art's & Com. College ASHTA. Dist. Sareti A

Chairman Zonal Council

ĸĸĸĸĸĸĸĸĸĸĸĸĸĸĸĸĸĸĸĸĸ

ASH