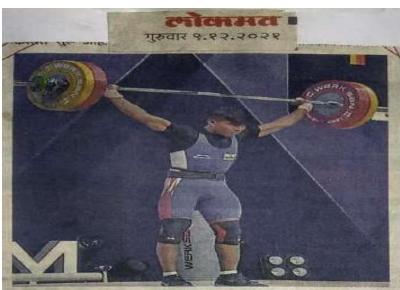

#### Sports achievements of 2019-20:

- Sanket Mahadev Sargar: Gold Medal in Weight-lifting at Inter-Zonal level.
- Swapnil Namdev Patil: Bronze Medal in Hammer throw at Inter-Zonal Level.
- ▶ 4x400 Mtr. Relay Team: Second Rank at Zonal Level.
- **\*** Sports achievements of 2020-21:
- Sanket Mahadev Sargar: Gold Medal in Weight-Lifting Championship at National Level. Gold Medal in Weight-Lifting Championship in Khelo India Sports Competition.