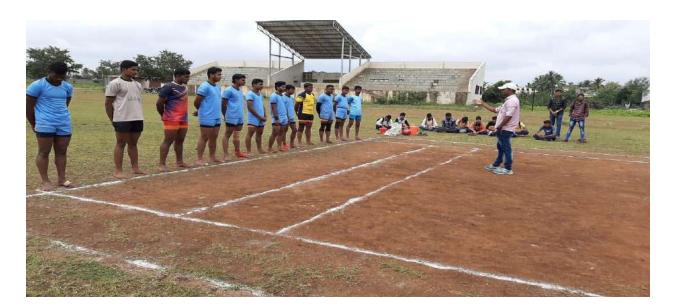

- Sanket Mahadev Sargar: Gold Medal in Weight-Lifting Championship at National Level.
- Satyajit Vinod Patil: Gold Medal in 800 Mtr. Running and Silver Medal in 400 Mtr. Running at Zonal Levels.
- Aditya Avinash Lokhande: Gold Medal in Long Jump and Gold Medal in 100 Mtr. Running at Zonal Levels.
- ▶ Kiran Bhagwan Bote: Gold Medal in Hammer Throw at Zonal Levels.
- Satyam Manik Yadav: Silver Medal in Discus Throw and Gold Medal in Javelin Throw at Zonal Levels.
- > Akshay Ashok Landge: Bronze Medal in Taekwondo at Zonal Level.
- > Anjali Sunil Mane : Bronze Medal in Hammer Throw at Zonal Level.
- Kabaddi Team (Girls): Silver Medal at Zonal Level and Bronze Medal at Inter-Zonal Levels.
- Sports achievements of 2022-23:
  - > Rushikesh Bapuso Mane: Silver Medal in Yoga at Inter-Zonal Level.
  - > Ajinkya Anna Yadav: Bronze Medal in Pole-Vault at Inter-Zonal Level.
  - Vaibhav Bharat Yadav: Silver Medal in Javelin Throw at Inter-Zonal Level and Gold Medal in Hammer Throw at Zonal Level.
  - Meghashri Kadgonda Birajdar: Gold Medal in 200 Mtr. Running at Zonal Level.
  - Vaishnavi Mahendra Sokashi: Bronze Medal in Hammer Throw at Zonal Level.
  - ➤ 4x100 Mtr. Relay (Boys): Silver Medal at Zonal Level.
  - ➢ 4x400 Mtr. Relay (Boys): Silver Medal at Zonal Level.
  - ➢ 4x400 Mtr. Relay (Girls): Silver Medal at Zonal Level.
  - ➤ Kabaddi Team (Boys): Silver Medal at Zonal Level.
  - ➤ Kabaddi Team (Girls): Silver Medal at Zonal Level.
- Sports achievements of 2023-24:
  - Swapnil Prakash Kolekar: Silver Medal in Pole-vault at Zonal Level and Bronze Medal in Pole-vault at Inter- Zonal Level.
  - > Nikita Anil Shinde: Gold Medal in Taekwondo at Zonal Level.
  - > Nikita Anil Shinde: Gold Medal in Wrestling at Inter-Zonal Level.
  - Swapnil Babaso Patil: Bronze Medal in Wrestling at Inter-Zonal Level.