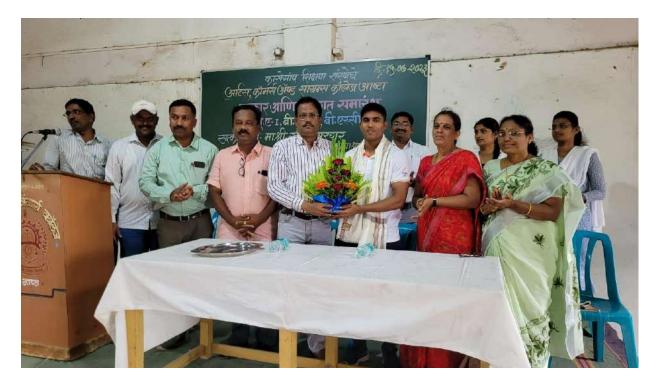

#### Felicitation Ceremony of Common-wealth Champion

#### Sanket Sargar

A student of our college, Sanket Mahadev Sargar won the silver medal in the weight lifting category in the Birmingham commonwealth Games. He is pride of our college. His achievement has been inspiration to our students. Hence it's our duty to honor him for his great achievement. On behalf of our college, we honored him by the auspice hands Principal Dr, Rajendra Kurlapkar on 15<sup>th</sup> July 2023. He said on this occasion that, "The success of Sanket Sargar is the achievement of his hard work. He is not only proud of our college, but proud of our country also." On this occasion Sanket Sargar talked about his journey. He appealed the students that they should identify their strength and go ahead.