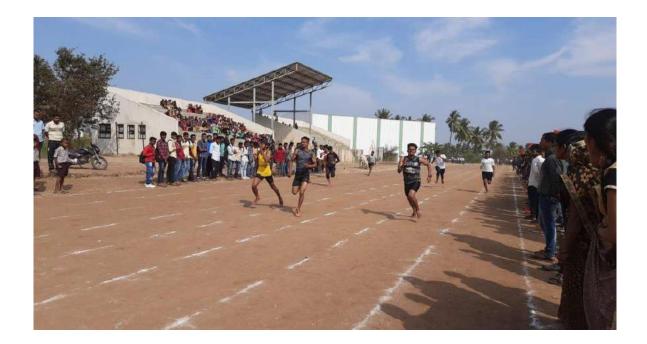

Our 'Department of Physical Education', has been successfully carrying out this legacy to nurture various sports potential among our students. The institute has well-equipped physical education department. The institute has 40.29 acres i.e. 3857 Sq. Mtrs. campus area. We are the only institute in this Tehsil region which has eight lanes four hundred meter running track. Institute also provides Indoor and Outdoor sports facilities. It has a well-equipped 920 Sq. Ft. Gymnasium. The Indoor sports hall has 3323.93 Sq.Ft. area. It has the separate changing rooms for boys and girls. It is useful for Carom, Basket-ball, Badminton, Kabbadi, Wrestling ,Yoga and Taekwondo. The outdoor stadium has 1225.77 Sq. Ft. area. The play ground facilitates to play and organize Foot-ball, Cricket, Volley-ball, Kho-Kho and athletics activities such as Running-100 mtrs, 200 mtrs, 400 mtrs, 800 mtrs, 1500 mtrs, Throwing events- Shot-put, Hammer throw, Javelin throw, Discus throw, Jumping events- long jump, triple jump. Besides these facilities, our former Director of Physical Education, Dr. Akram B. Mujawar, a national player and current Director of Physical Education Mr. Sudarshan V. Patil, a national player have been nurturing sports-potentials of our students.

**Sport Activities** 

**Sport Activities** 