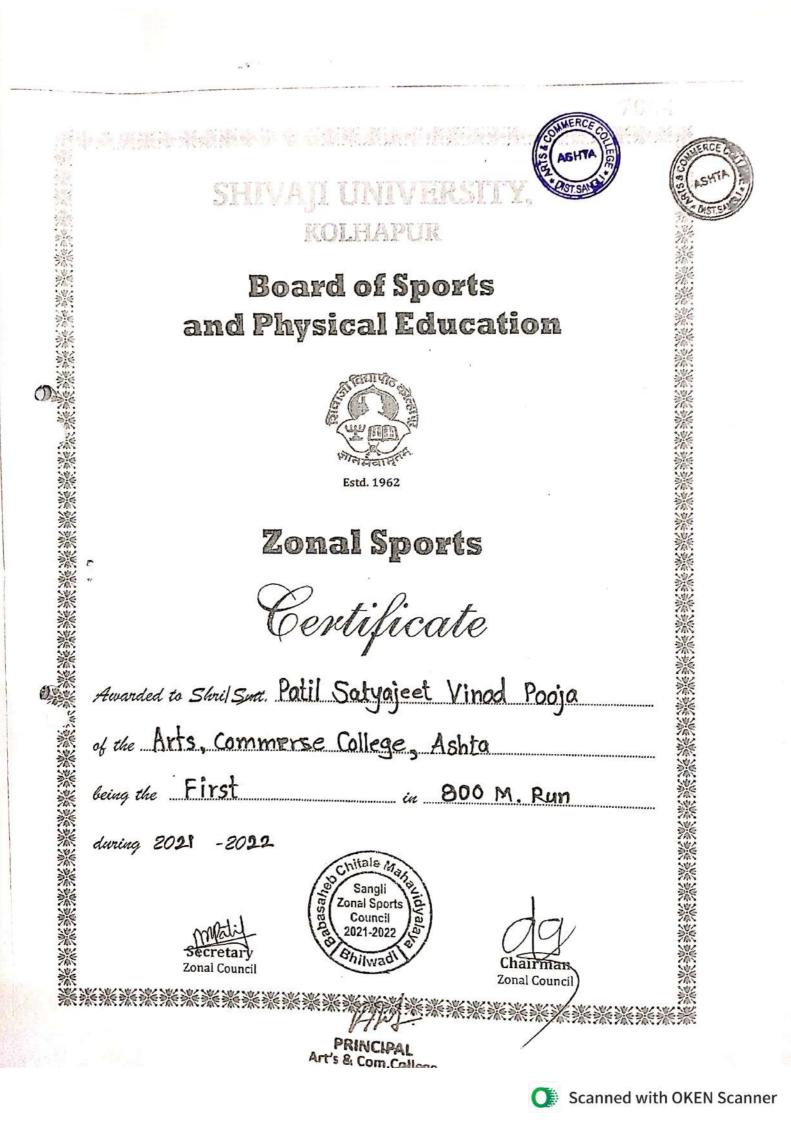

- Sanket Mahadev Sargar: Gold Medal in Weight-Lifting Championship at National Level.
- Satyajit Vinod Patil: Gold Medal in 800 Mtr. Running and Silver Medal in 400 Mtr. Running at Zonal Levels.
- Aditya Avinash Lokhande: Gold Medal in Long Jump and Gold Medal in 100 Mtr. Running at Zonal Levels.
- ▶ Kiran Bhagwan Bote: Gold Medal in Hammer Throw at Zonal Levels.
- Satyam Manik Yadav: Silver Medal in Discus Throw and Gold Medal in Javelin Throw at Zonal Levels.
- > Akshay Ashok Landge: Bronze Medal in Taekwondo at Zonal Level.
- > Anjali Sunil Mane : Bronze Medal in Hammer Throw at Zonal Level.
- Kabaddi Team (Girls): Silver Medal at Zonal Level and Bronze Medal at Inter-Zonal Levels.
- Sports achievements of 2022-23:
  - > Rushikesh Bapuso Mane: Silver Medal in Yoga at Inter-Zonal Level.
  - > Ajinkya Anna Yadav: Bronze Medal in Pole-Vault at Inter-Zonal Level.
  - Vaibhav Bharat Yadav: Silver Medal in Javelin Throw at Inter-Zonal Level and Gold Medal in Hammer Throw at Zonal Level.
  - Meghashri Kadgonda Birajdar: Gold Medal in 200 Mtr. Running at Zonal Level.
  - Vaishnavi Mahendra Sokashi: Bronze Medal in Hammer Throw at Zonal Level.
  - ➤ 4x100 Mtr. Relay (Boys): Silver Medal at Zonal Level.
  - ➢ 4x400 Mtr. Relay (Boys): Silver Medal at Zonal Level.
  - ➢ 4x400 Mtr. Relay (Girls): Silver Medal at Zonal Level.
  - ➤ Kabaddi Team (Boys): Silver Medal at Zonal Level.
  - ➤ Kabaddi Team (Girls): Silver Medal at Zonal Level.
- Sports achievements of 2023-24:
  - Swapnil Prakash Kolekar: Silver Medal in Pole-vault at Zonal Level and Bronze Medal in Pole-vault at Inter- Zonal Level.
  - > Nikita Anil Shinde: Gold Medal in Taekwondo at Zonal Level.
  - > Nikita Anil Shinde: Gold Medal in Wrestling at Inter-Zonal Level.
  - Swapnil Babaso Patil: Bronze Medal in Wrestling at Inter-Zonal Level.