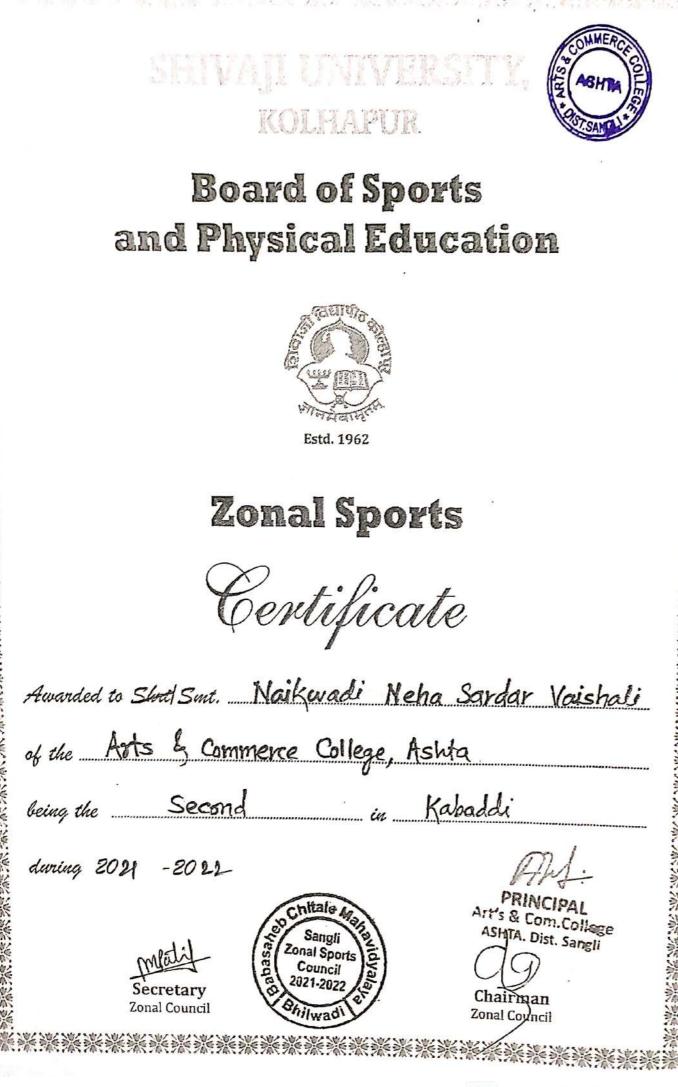

# **Board of Sports** and Physical Education

Estd. 1962

**Zonal Sports** 

Certificate

| Awarded to Shri Smt]                   | )hokale Supriya                                | Shrikant Archana                 |         |
|----------------------------------------|------------------------------------------------|----------------------------------|---------|
| of the Arts & Comm                     | erce College, Asl                              | rta.                             |         |
| being the Second                       | in                                             | Kabaddi                          |         |
| during 2024 – 2022_                    | Schitale Ma                                    | PRINCIPAL<br>Art's & Com.Collage |         |
| Secretary                              | Sangli<br>Zonal Sports<br>Council<br>2021-2022 | ASHIA. Dist. Sangli              |         |
| Zonal Council                          | A hillwradi                                    | Chairman<br>Zonal Council        |         |
| ************************************** | ****                                           | ******                           | ?<br>※※ |