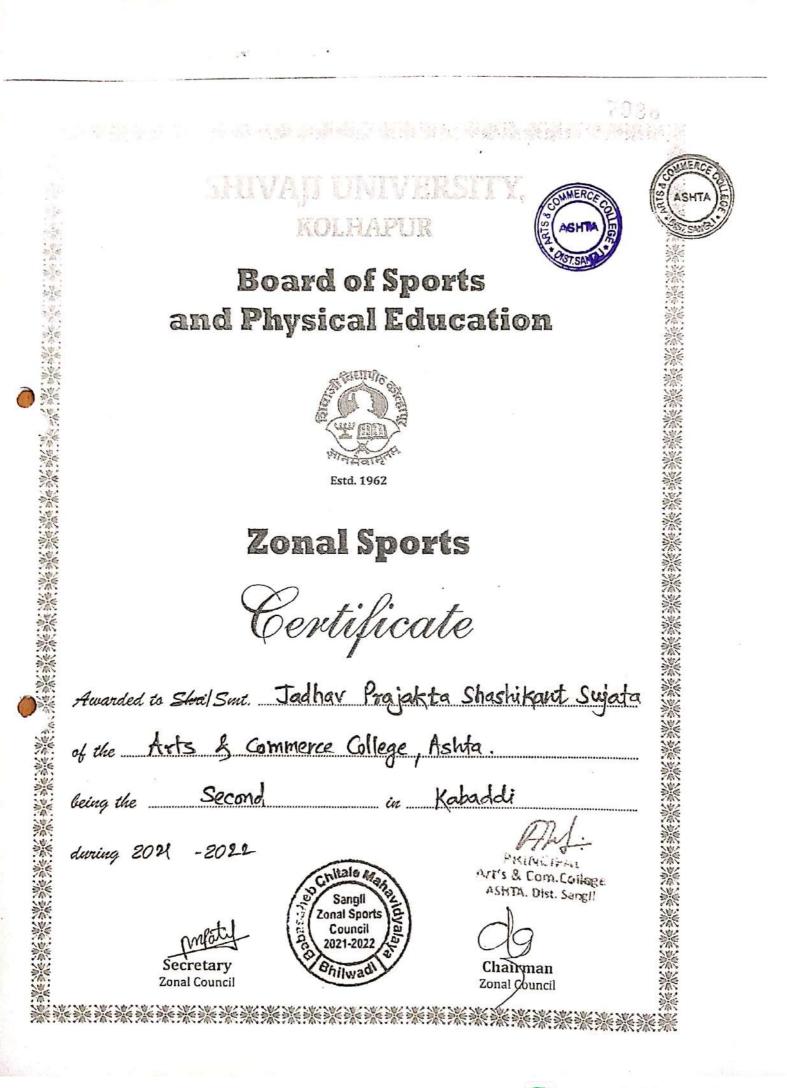

## Board of Sports and Physical Education

Estd. 1962

Zonal Sports

Certificate

| of the      | forts & Com | merce College, As                                                | shta                             |
|-------------|-------------|------------------------------------------------------------------|----------------------------------|
| being the . | Second      |                                                                  | abaddi                           |
| during 20   |             |                                                                  | PRINCIPAL<br>Art's & Com.College |
|             | Secretary   | Chitale Markey<br>Sangli<br>Zonal Sports<br>Council<br>2021-2022 | ASHTA. Dist. Sangli<br>Chairman  |

being the <u>Second</u> during 2021 -2022

PRINCIPAL Art's & Com. College ASHTA. Dist. Sareti A

Chairman Zonal Council

ĸĸĸĸĸĸĸĸĸĸĸĸĸĸĸĸĸĸĸĸĸ

ASH