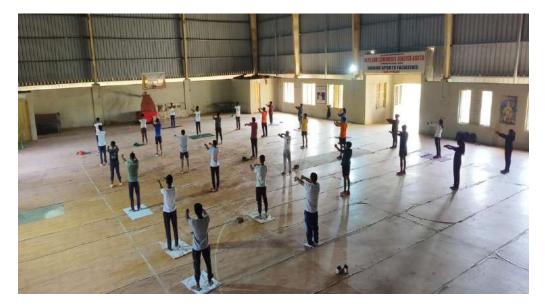

Our 'Department of Physical Education', has been successfully carrying out this legacy to nurture various sports potential among our students. The institute has well-equipped physical education department. The institute has 40.29 acres i.e. 3857 Sq. Mtrs. campus area. We are the only institute in this Tehsil region which has eight lanes four hundred meter running track. Institute also provides Indoor and Outdoor sports facilities. It has a well-equipped 920 Sq. Ft. Gymnasium. The Indoor sports hall has 3323.93 Sq.Ft. area. It has the separate changing rooms for boys and girls. It is useful for Carom, Basket-ball, Badminton, Kabbadi, Wrestling ,Yoga and Taekwondo. The outdoor stadium has 1225.77 Sq. Ft. area. The play ground facilitates to play and organize Foot-ball, Cricket, Volley-ball, Kho-Kho and athletics activities such as Running-100 mtrs, 200 mtrs, 400 mtrs, 800 mtrs, 1500 mtrs, Throwing events- Shot-put, Hammer throw, Javelin throw, Discus throw, Jumping events- long jump, triple jump. Besides these facilities, our former Director of Physical Education, Dr. Akram B. Mujawar, a national player and current Director of Physical Education Mr. Sudarshan V. Patil, a national player have been nurturing sports-potentials of our students.

All these facilities have been helping our students to show their excellence from the Zonal level to the International level.

## Photographs and Supportive Documents

Indoor Sport Hall

Inside Portion of Indoor Sports Hall

Indoor Sports Hall

Yoga Activity

PRINCIPAL Art's & Com.College ASHTA, Dist. Senge

Outdoor Stadium

Play Ground with Eight Lanes Track