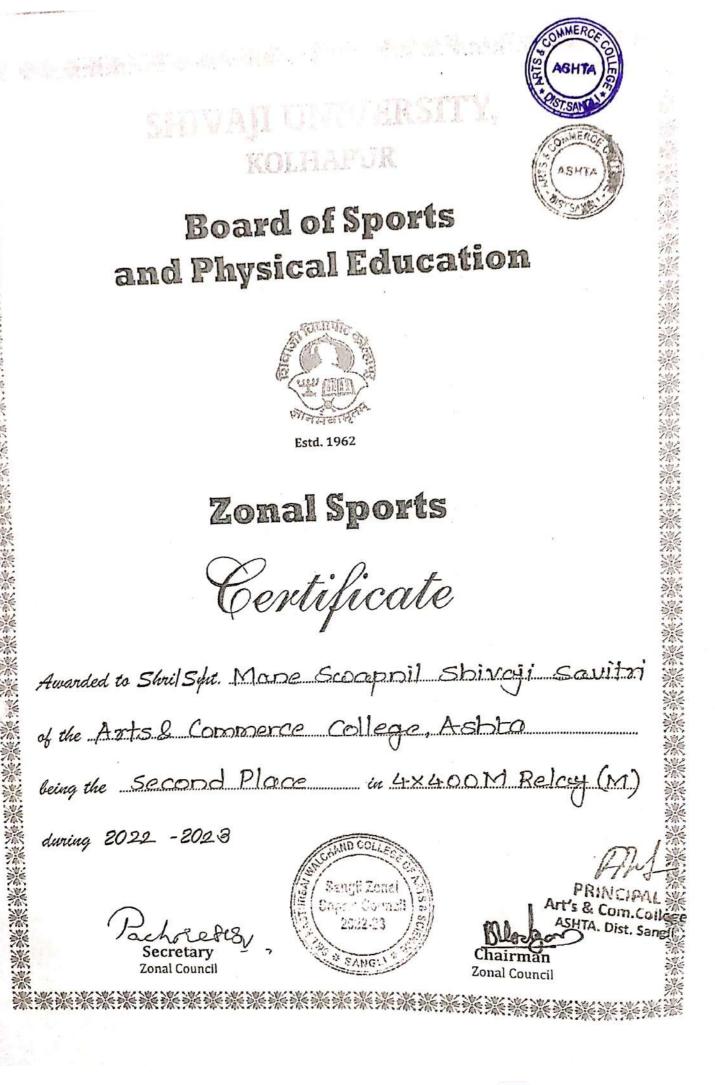

1 5 SEP 2022

1 5 SEP 2022

SHIVAII UN KOLHAPUR **Board of Sports** and Physical Education Estd. 1962 Zonal Sports Certificate Awarded to Shril Shut. Mane Scooppil Shivaji Savitzi the of the Arts & Commerce College, Ashta being the becord Place in 4:×100 M Relay (M) during 2022 - 2023 ND COL Sangli Zonal **Copits** Council 23:2.23 Secretary Zonal Council Art's & Com.College ASHTA, Dist, Sangli