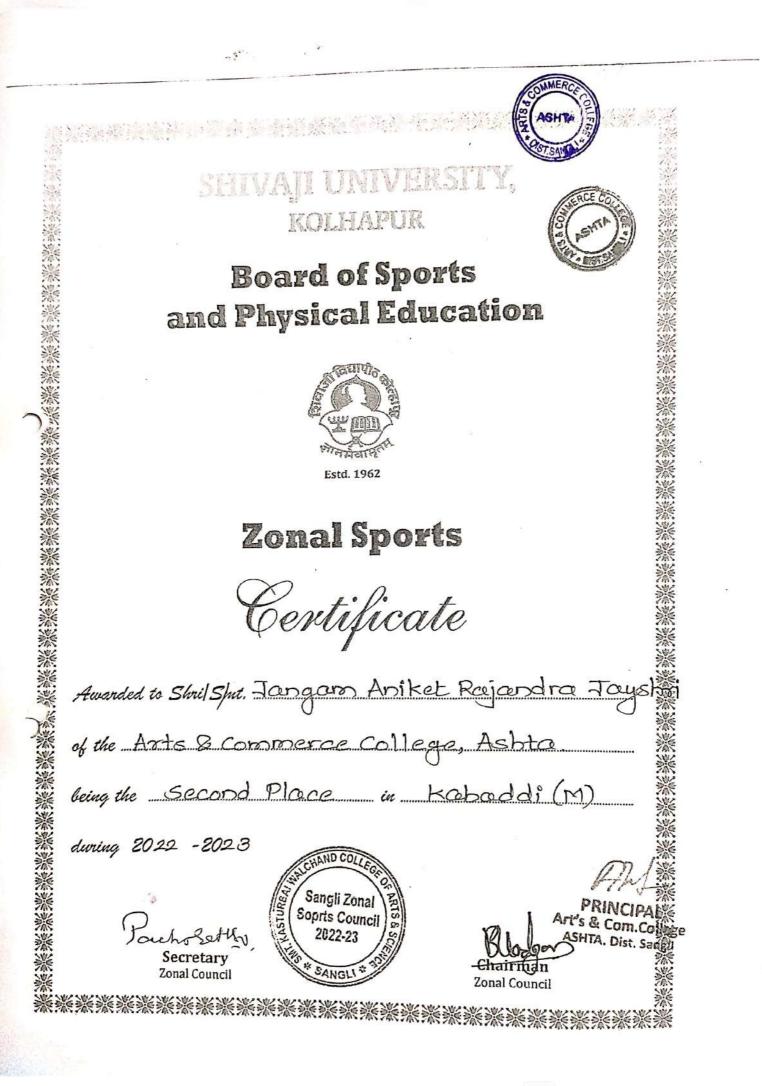

## Board of Sports and Physical Education

Estd. 1962

Zonal Sports

Certificate

| of the      | forts & Com | merce College, As                                                | shta                             |
|-------------|-------------|------------------------------------------------------------------|----------------------------------|
| being the . | Second      |                                                                  | abaddi                           |
| during 20   |             |                                                                  | PRINCIPAL<br>Art's & Com.College |
|             | Secretary   | Chitale Markey<br>Sangli<br>Zonal Sports<br>Council<br>2021-2022 | ASHTA. Dist. Sangli<br>Chairman  |

being the <u>Second</u> during 2021 -2022

PRINCIPAL Art's & Com. College ASHTA. Dist. Sareti A

Chairman Zonal Council

ĸĸĸĸĸĸĸĸĸĸĸĸĸĸĸĸĸĸĸĸĸ

ASH