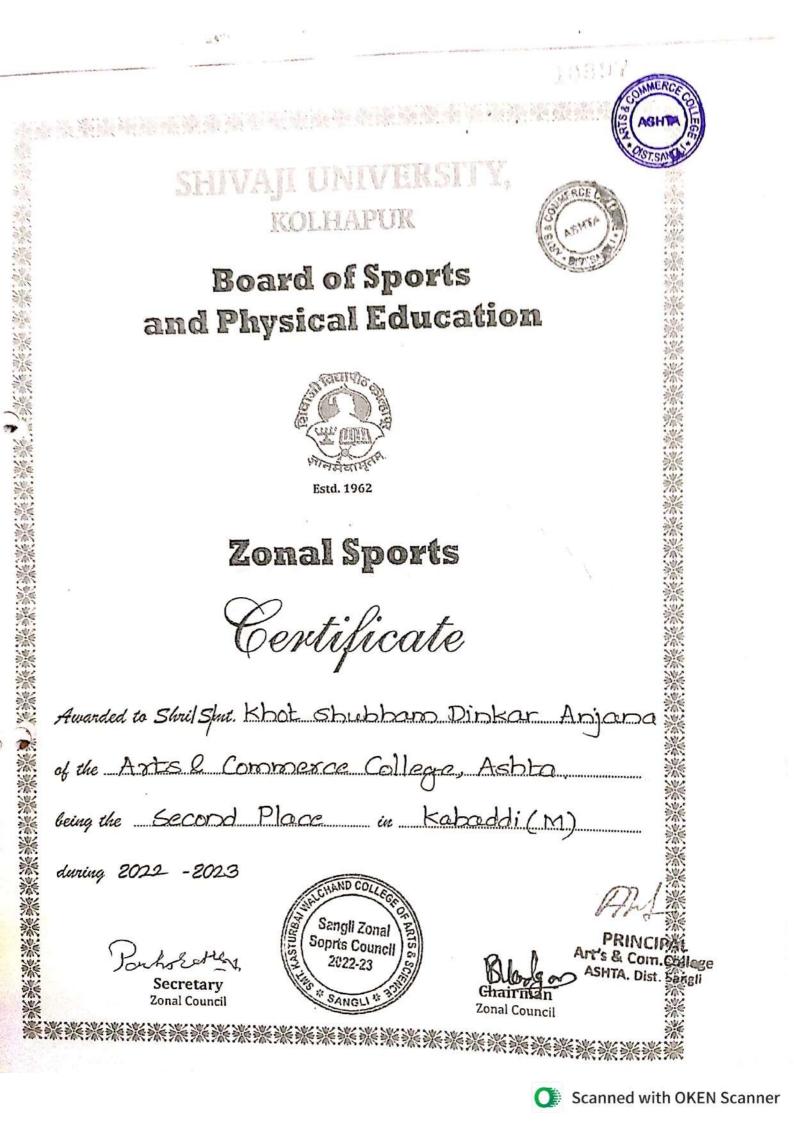

li Zonal **Copits** Council 23:2.23 Secretary Zonal Council Art's & Com.College ASHTA, Dist, Sangli









### Board of Sports and Physical Education



Estd. 1962

**Zonal Sports** 

Certificate

Awarded to Shril Shit. Patil Scityajeet Vinod Pooja of the Arts & Commerce College, Ashta being the Second Place in 4×400 MReloy during 2022 - 2023 s & Co HTA Diet 6 Secretary Zonal Council Zonal Cou





## SHIVAL UNIVERSITY KOLHAPUR

## **Board of Sports** and Physical Education



Estd, 1962

#### **Zonal Sports**

Certificate

Awarded to Shril Sput. Kole Kar Anand Tanaji Anusaya of the Arts & Commerce College, Ashta

being the second Place in 4×400M Relay (M)

during 2022 - 2023

Secretary Zonal Council



Zonal Council

《派派派派派派派派》 Die Die Die Die Die





















O













O











🚺 Scar









O

















. 4 . UN ISA SHIVAII UNIVERSITY. KOLHAPUR **Board of Sports** and Physical Education Estd. 1962 Zonal Sports Certificate Awarded to Spril Sut Sutar Nutar Sharrao Garita of the Arts and Commerce College, Ashta. being the Second Place in Kabaddi (W) during 2022 - 2023 ND CO Sangli Zonal Soprts Council PRINCIPAL 2022-23 Art's & Com.Colleg ATA. Dist. Sangli Secretary onal Council Zonal Council 6 9 6 9 C 3 Scanned with OKEN Scanner







Nº 004243





'A"' Accredited by NAAC (2021) with CGPA 3.52 This is to certify that Mr./945et University 97 Kg Wreatling FS (M) was selected as a memeber of Shivaji University Team which participated in the <del>West Zone/</del> South-West Zone/<del>III India</del> Inter from 28/11/2023 to 01/142023. Tournament/Cha