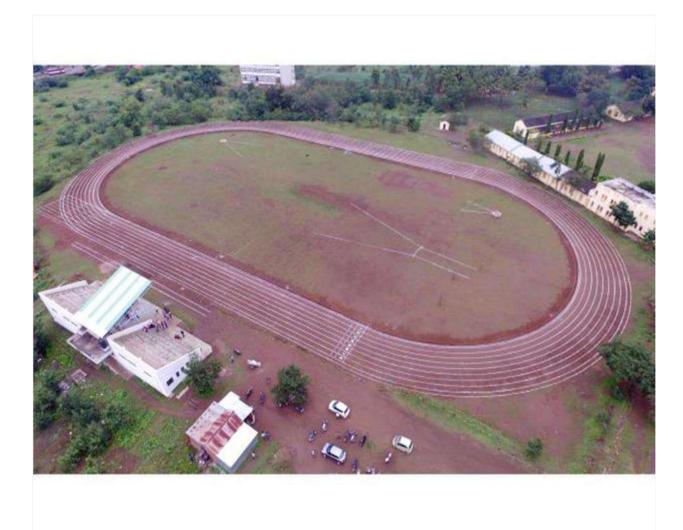

Our 'Department of Physical Education', has been successfully carrying out this legacy to nurture various sports potential among our students. The institute has well-equipped physical education department. The institute has 40.29 acres i.e. 3857 Sq. Mtrs. campus area. We are the only institute in this Tehsil region which has eight lanes four hundred meter running track. Institute also provides Indoor and Outdoor sports facilities. It has a well-equipped 920 Sq. Ft. Gymnasium. The Indoor sports hall has 3323.93 Sq.Ft. area. It has the separate changing rooms for boys and girls. It is useful for Carom, Basket-ball, Badminton, Kabbadi, Wrestling ,Yoga and Taekwondo. The outdoor stadium has 1225.77 Sq. Ft. area. The play ground facilitates to play and organize Foot-ball, Cricket, Volley-ball, Kho-Kho and athletics activities such as Running-100 mtrs, 200 mtrs, 400 mtrs, 800 mtrs, 1500 mtrs, Throwing events- Shot-put, Hammer throw, Javelin throw, Discus throw, Jumping events- long jump, triple jump. Besides these facilities, our former Director of Physical Education, Dr. Akram B. Mujawar, a national player and current Director of Physical Education Mr. Sudarshan V. Patil, a national player have been nurturing sports-potentials of our students.

## Photographs and Supportive Documents

Indoor Sport Hall

Inside Portion of Indoor Sports Hall

Indoor Sports Hall

Yoga Activity

PRINCIPAL Art's & Com.College ASHTA, Dist. Senge

Outdoor Stadium

Play Ground with Eight Lanes Track