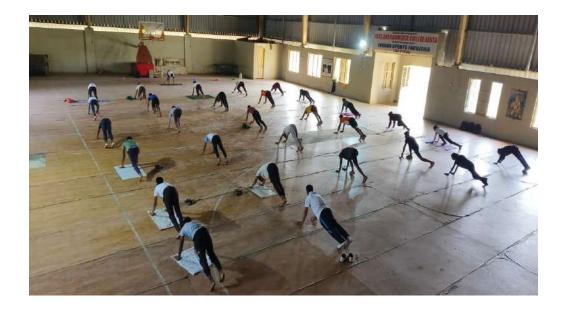

Our 'Department of Physical Education', has been successfully carrying out this legacy to nurture various sports potential among our students. The institute has well-equipped physical education department. The institute has 40.29 acres i.e. 3857 Sq. Mtrs. campus area. We are the only institute in this Tehsil region which has eight lanes four hundred meter running track. Institute also provides Indoor and Outdoor sports facilities. It has a well-equipped 920 Sq. Ft. Gymnasium. The Indoor sports hall has 3323.93 Sq.Ft. area. It has the separate changing rooms for boys and girls. It is useful for Carom, Basket-ball, Badminton, Kabbadi, Wrestling ,Yoga and Taekwondo. The outdoor stadium has 1225.77 Sq. Ft. area. The play ground facilitates to play and organize Foot-ball, Cricket, Volley-ball, Kho-Kho and athletics activities such as Running-100 mtrs, 200 mtrs, 400 mtrs, 800 mtrs, 1500 mtrs, Throwing events- Shot-put, Hammer throw, Javelin throw, Discus throw, Jumping events- long jump, triple jump. Besides these facilities, our former Director of Physical Education, Dr. Akram B. Mujawar, a national player and current Director of Physical Education Mr. Sudarshan V. Patil, a national player have been nurturing sports-potentials of our students.

All these facilities have been helping our students to show their excellence from the Zonal level to the International level.

## Photographs and Supportive Documents

Indoor Sport Hall

Inside Portion of Indoor Sports Hall

Indoor Sports Hall

Yoga Activity

PRINCIPAL Art's & Com.College ASHTA, Dist. Senge

Outdoor Stadium

Play Ground with Eight Lanes Track