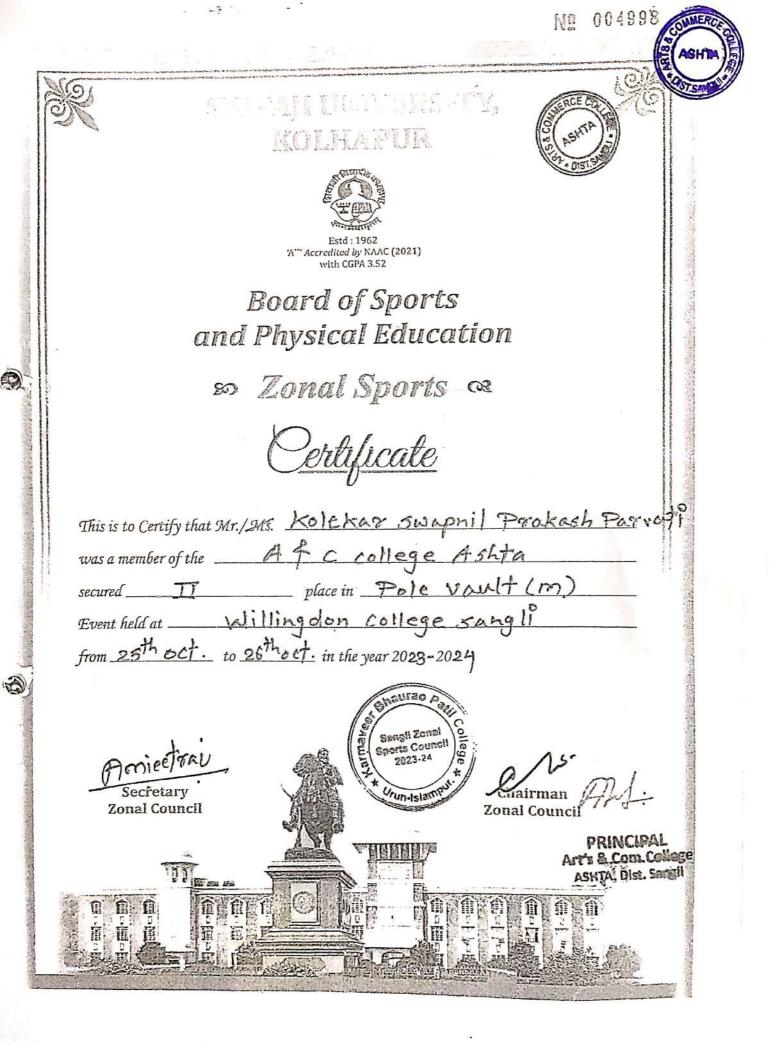

- Sanket Mahadev Sargar: Gold Medal in Weight-Lifting Championship at National Level.
- Satyajit Vinod Patil: Gold Medal in 800 Mtr. Running and Silver Medal in 400 Mtr. Running at Zonal Levels.
- Aditya Avinash Lokhande: Gold Medal in Long Jump and Gold Medal in 100 Mtr. Running at Zonal Levels.
- ▶ Kiran Bhagwan Bote: Gold Medal in Hammer Throw at Zonal Levels.
- Satyam Manik Yadav: Silver Medal in Discus Throw and Gold Medal in Javelin Throw at Zonal Levels.
- > Akshay Ashok Landge: Bronze Medal in Taekwondo at Zonal Level.
- > Anjali Sunil Mane : Bronze Medal in Hammer Throw at Zonal Level.
- Kabaddi Team (Girls): Silver Medal at Zonal Level and Bronze Medal at Inter-Zonal Levels.
- Sports achievements of 2022-23:
  - > Rushikesh Bapuso Mane: Silver Medal in Yoga at Inter-Zonal Level.
  - > Ajinkya Anna Yadav: Bronze Medal in Pole-Vault at Inter-Zonal Level.
  - Vaibhav Bharat Yadav: Silver Medal in Javelin Throw at Inter-Zonal Level and Gold Medal in Hammer Throw at Zonal Level.
  - Meghashri Kadgonda Birajdar: Gold Medal in 200 Mtr. Running at Zonal Level.
  - Vaishnavi Mahendra Sokashi: Bronze Medal in Hammer Throw at Zonal Level.
  - ➤ 4x100 Mtr. Relay (Boys): Silver Medal at Zonal Level.
  - ➢ 4x400 Mtr. Relay (Boys): Silver Medal at Zonal Level.
  - ➢ 4x400 Mtr. Relay (Girls): Silver Medal at Zonal Level.
  - ➤ Kabaddi Team (Boys): Silver Medal at Zonal Level.
  - ➤ Kabaddi Team (Girls): Silver Medal at Zonal Level.
- Sports achievements of 2023-24:
  - Swapnil Prakash Kolekar: Silver Medal in Pole-vault at Zonal Level and Bronze Medal in Pole-vault at Inter- Zonal Level.
  - > Nikita Anil Shinde: Gold Medal in Taekwondo at Zonal Level.
  - > Nikita Anil Shinde: Gold Medal in Wrestling at Inter-Zonal Level.
  - Swapnil Babaso Patil: Bronze Medal in Wrestling at Inter-Zonal Level.