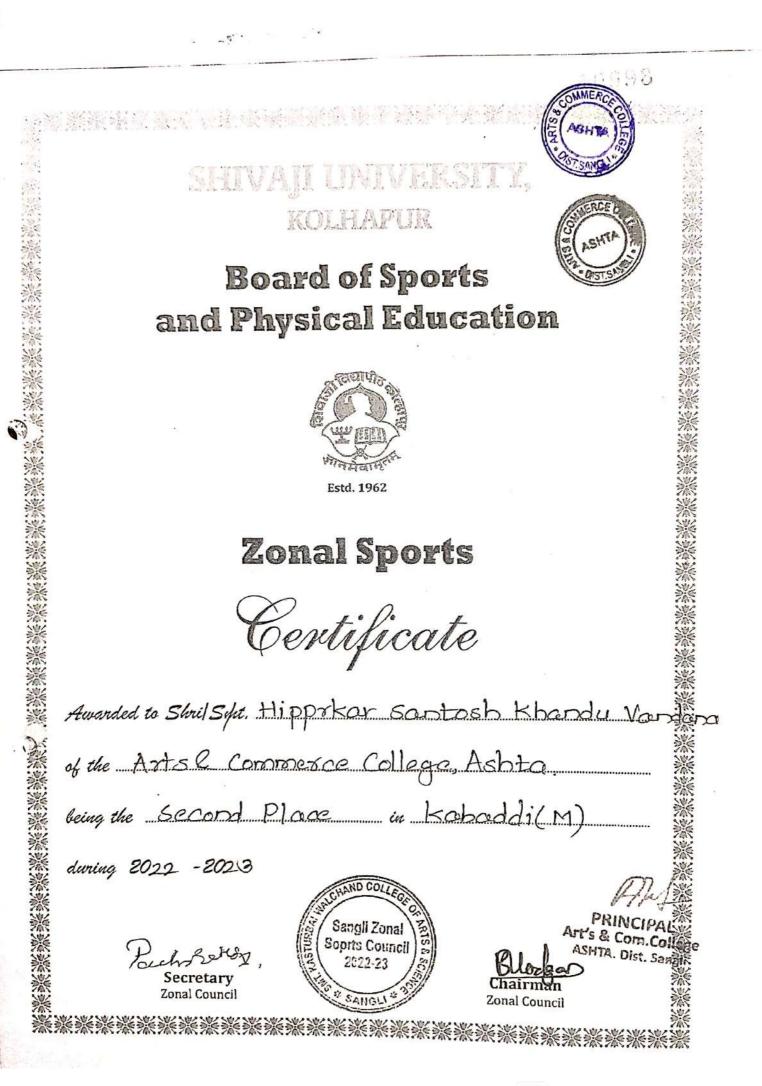

Sangli Zonal **Copits** Council 23:2.23 Secretary Zonal Council Art's & Com.College ASHTA, Dist, Sangli









### Board of Sports and Physical Education



Estd. 1962

**Zonal Sports** 

Certificate

Awarded to Shril Shit. Patil Scityajeet Vinod Pooja of the Arts & Commerce College, Ashta being the Second Place in 4×400 MReloy during 2022 - 2023 s & Co HTA Diet 6 Secretary Zonal Council Zonal Cou





## SHIVAL UNIVERSITY KOLHAPUR

## **Board of Sports** and Physical Education



Estd, 1962

#### **Zonal Sports**

Certificate

Awarded to Shril Sput. Kole Kar Anand Tanaji Anusaya of the Arts & Commerce College, Ashta

being the second Place in 4×400M Relay (M)

during 2022 - 2023

Secretary Zonal Council



Zonal Council

《派派派派派派派派》 Die Die Die Die Die





















O













O











🚺 Scar









O

















. 4 . UN ISA SHIVAII UNIVERSITY. KOLHAPUR **Board of Sports** and Physical Education Estd. 1962 Zonal Sports Certificate Awarded to Spril Sut Sutar Nutar Sharrao Garita of the Arts and Commerce College, Ashta. being the Second Place in Kabaddi (W) during 2022 - 2023 ND CO Sangli Zonal Soprts Council PRINCIPAL 2022-23 Art's & Com.Colleg ATA. Dist. Sangli Secretary onal Council Zonal Council 6 9 6 9 C 3 Scanned with OKEN Scanner







Nº 004243





'A"' Accredited by NAAC (2021) with CGPA 3.52 This is to certify that Mr./945et University 97 Kg Wreatling FS (M) was selected as a memeber of Shivaji University Team which participated in the <del>West Zone/</del> South-West Zone/<del>III India</del> Inter from 28/11/2023 to 01/142023. Tournamen