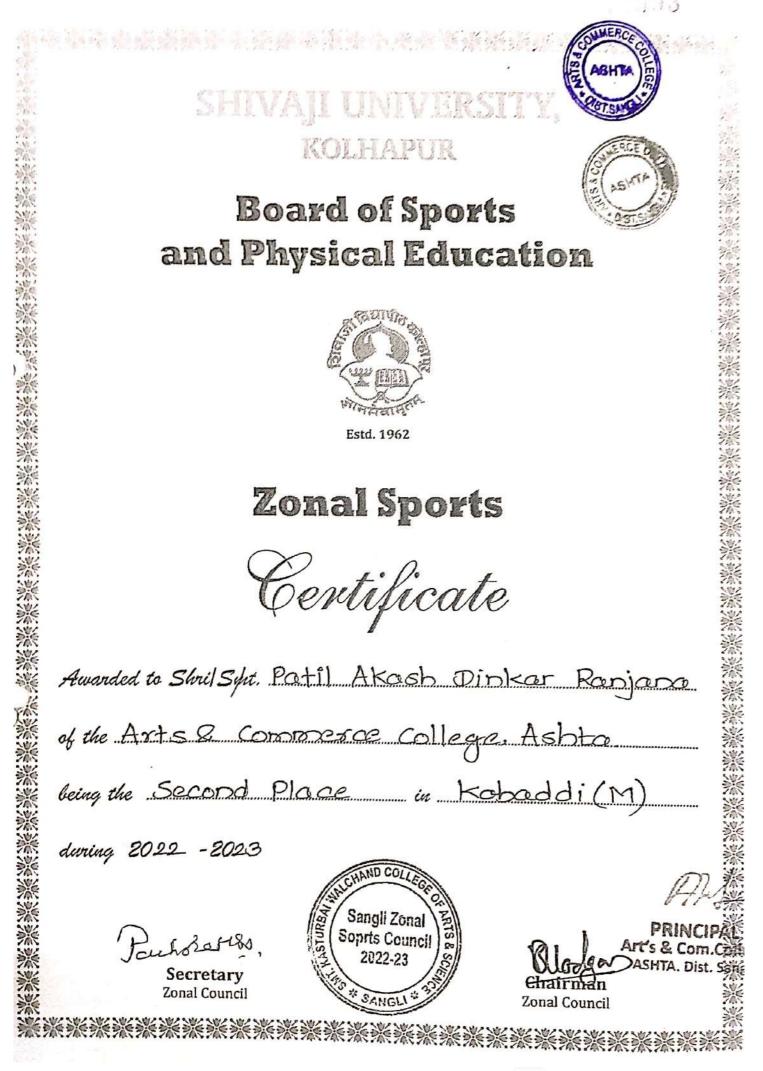

OL Sangli Zonal **Copits** Council 23:2.23 Secretary Zonal Council Art's & Com.College ASHTA, Dist, Sangli









### Board of Sports and Physical Education



Estd. 1962

**Zonal Sports** 

Certificate

Awarded to Shril Shit. Patil Scityajeet Vinod Pooja of the Arts & Commerce College, Ashta being the Second Place in 4×400 MReloy during 2022 - 2023 s & Co HTA Diet 6 Secretary Zonal Council Zonal Cou





## SHIVAL UNIVERSITY KOLHAPUR

## **Board of Sports** and Physical Education



Estd, 1962

#### **Zonal Sports**

Certificate

Awarded to Shril Sput. Kole Kar Anand Tanaji Anusaya of the Arts & Commerce College, Ashta

being the second Place in 4×400M Relay (M)

during 2022 - 2023

Secretary Zonal Council



Zonal Council

《派派派派派派派派》 Die Die Die Die Die





















O













O











🚺 Scar









O

















. 4 . UN ISA SHIVAII UNIVERSITY. KOLHAPUR **Board of Sports** and Physical Education Estd. 1962 Zonal Sports Certificate Awarded to Spril Sut Sutar Nutar Sharrao Garita of the Arts and Commerce College, Ashta. being the Second Place in Kabaddi (W) during 2022 - 2023 ND CO Sangli Zonal Soprts Council PRINCIPAL 2022-23 Art's & Com.Colleg ATA. Dist. Sangli Secretary onal Council Zonal Council 6 9 6 9 C 3 Scanned with OKEN Scanner







Nº 004243





'A"' Accredited by NAAC (2021) with CGPA 3.52 This is to certify that Mr./945et University 97 Kg Wreatling FS (M) was selected as a memeber of Shivaji University Team which participated in the <del>West Zone/</del> South-West Zone/<del>III India</del> Inter from 28/11/2023 to 01/142023. Tournam