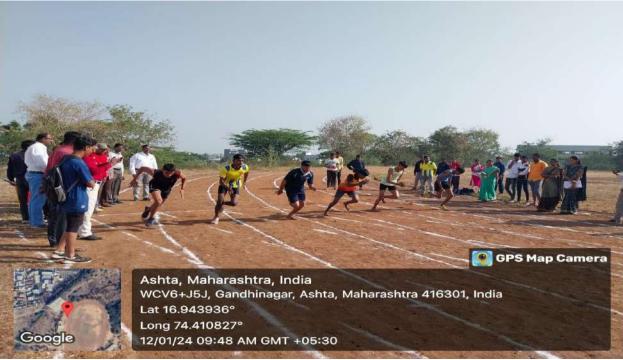

Our 'Department of Physical Education', has been successfully carrying out this legacy to nurture various sports potential among our students. The institute has well-equipped physical education department. The institute has 40.29 acres i.e. 3857 Sq. Mtrs. campus area. We are the only institute in this Tehsil region which has eight lanes four hundred meter running track. Institute also provides Indoor and Outdoor sports facilities. It has a well-equipped 920 Sq. Ft. Gymnasium. The Indoor sports hall has 3323.93 Sq.Ft. area. It has the separate changing rooms for boys and girls. It is useful for Carom, Basket-ball, Badminton, Kabbadi, Wrestling ,Yoga and Taekwondo. The outdoor stadium has 1225.77 Sq. Ft. area. The play ground facilitates to play and organize Foot-ball, Cricket, Volley-ball, Kho-Kho and athletics activities such as Running-100 mtrs, 200 mtrs, 400 mtrs, 800 mtrs, 1500 mtrs, Throwing events- Shot-put, Hammer throw, Javelin throw, Discus throw, Jumping events- long jump, triple jump. Besides these facilities, our former Director of Physical Education, Dr. Akram B. Mujawar, a national player and current Director of Physical Education Mr. Sudarshan V. Patil, a national player have been nurturing sports-potentials of our students.

All these facilities have been helping our students to show their excellence from the Zonal level to the International level.

#### Sports achievements of 2019-20:

- Sanket Mahadev Sargar: Gold Medal in Weight-lifting at Inter-Zonal level.
- Swapnil Namdev Patil: Bronze Medal in Hammer throw at Inter-Zonal Level.
- ▶ 4x400 Mtr. Relay Team: Second Rank at Zonal Level.
- **\*** Sports achievements of 2020-21:
- Sanket Mahadev Sargar: Gold Medal in Weight-Lifting Championship at National Level. Gold Medal in Weight-Lifting Championship in Khelo India Sports Competition.