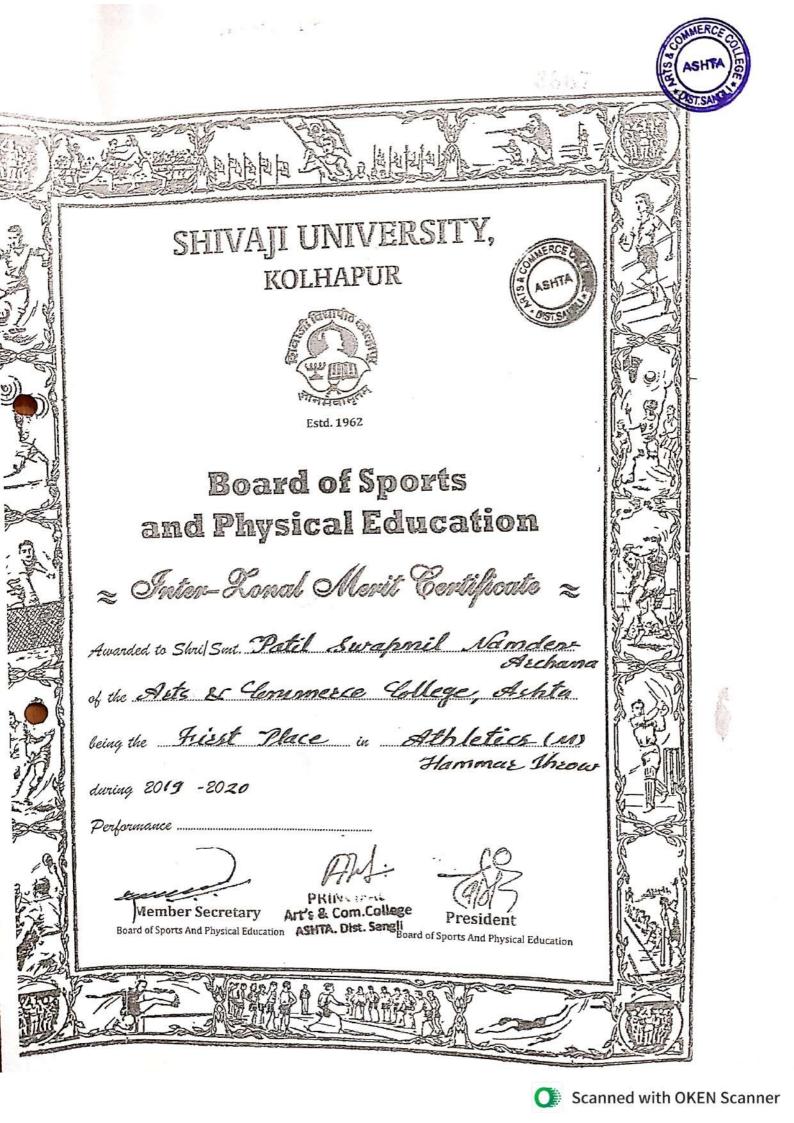

#### Sports achievements of 2019-20:

- Sanket Mahadev Sargar: Gold Medal in Weight-lifting at Inter-Zonal level.
- Swapnil Namdev Patil: Bronze Medal in Hammer throw at Inter-Zonal Level.
- ▶ 4x400 Mtr. Relay Team: Second Rank at Zonal Level.
- **\*** Sports achievements of 2020-21:
- Sanket Mahadev Sargar: Gold Medal in Weight-Lifting Championship at National Level. Gold Medal in Weight-Lifting Championship in Khelo India Sports Competition.