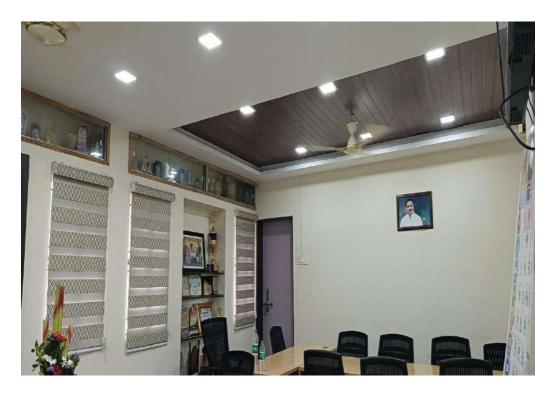

# **Use of LED Bulbs:**

LED lighting is more beneficial for saving energy and conserving the environment. LED bulbs last much longer and consume less energy. The high efficiency LEDs make them ideal for many usages. LEDs are fixed in the college campus way, parking, classrooms and in office.

Use of LED Bulb in Principal Sir Cabin

Use of LED Bulb in NAAC Room

**Use of LED Bulb in Library** 