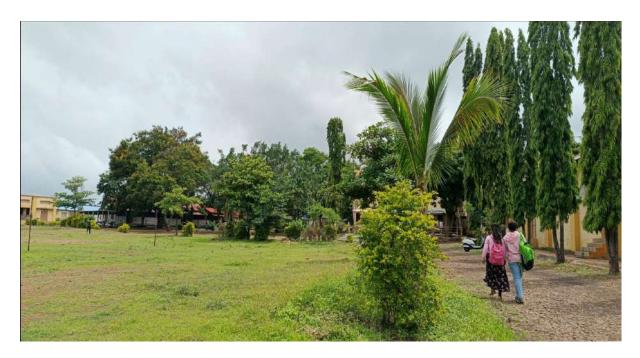

- There is restricted entry for automobiles in the college campus. Students' vehicles are allowed only up to the designated parking area. Entry beyond that point is strictly prohibited. Vehicles of teaching and non teaching staff must be parked only in allotted slots.
- Most of the students use public transport and bicycles to come to the college. It is environment friendly and prevents pollution.
- Vehicle parking space is provided at the main entrance of the college campus. As the campus is vehicle free with some exceptions, students and staff experience comfort walking through the pedestrian friendly pathways.
- The entire campus is well maintained with a rich collection of trees and plants that make the environment carbon dioxide free and to maintain inmate's good health. The campus is enriched with greenery of 70% of total area which includes landscapes with grass, bushes, trees and ornamental trees by maintaining biodiversity. The landscaping is made brilliantly to bring aesthetic sense and ambience to the campus.
- Keeping in mind environment protection as well as to create the best from waste, the college has undertaken the project of vermin-composting.

# **Landscaping with Trees and Plants**

Green Campus

Green Campus

**Landscaping with Trees and Plants** 

**Landscaping with Trees and Plants** 