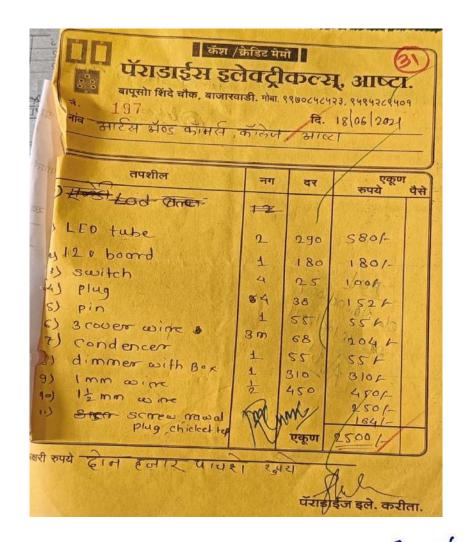

# **Use of LED Bulbs:**

LED lighting is more beneficial for saving energy and conserving the environment. LED bulbs last much longer and consume less energy. The high efficiency LEDs make them ideal for many usages. LEDs are fixed in the college campus way, parking, classrooms and in office.

Use of LED Bulb in Principal Sir Cabin

Use of LED Bulb in NAAC Room

**Use of LED Bulb in Library** 