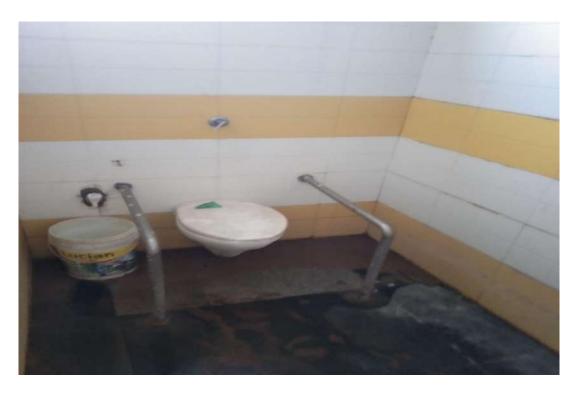

- The college provides ramp facility to disabled students for the easy access to the class room.
- The reduced inclination in the ramp makes easier and safer movement of wheelchair.
- The ramp is carefully designed as per the specifications to be required for the disabled persons.
- A wheelchair may be operated by the user alone or with a help of assistance.
- The wheel chair is placed near the ramps according to the need.
- Disabled friendly washrooms are also available in college.
- It is designed as per the standard specifications to accommodate *divyangs*.
- The washrooms are provided with grab bar for the convenience of the disabled persons.
- The extra care is taken by the institute to maintain the washrooms neat and clean.

# Ramp

Disabled-friendly Washrooms