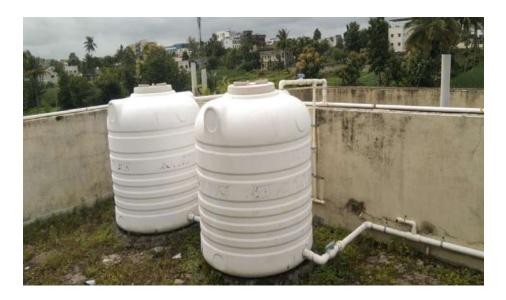

# **Water Conservation Policy:**

- •Water storage tanks are made available in each building with float valves.
- There is a dedicated manpower to water supply for various purposes including maintainence of the water supply system.
- RO system and water coolers are used to provide pure and cool drinking water.
- Water harvesting system is used to collect and reuse rain from rooftops of the building.

#### **Water Conservation:**

| Sr. No. | Water conservation facilities in institute                    |
|---------|---------------------------------------------------------------|
| 1       | Rain water harvesting                                         |
| 2       | Bore well/ open well recharge                                 |
| 3       | Construction of tanks and bunds                               |
| 4       | Maintenance of water bodies and distribution system in campus |

Open well in College Campu

Open well in College Campus

Open well in College Campus

Bore well in College Campus

Water Tanks in College Campus

Water Tanks in College Campus