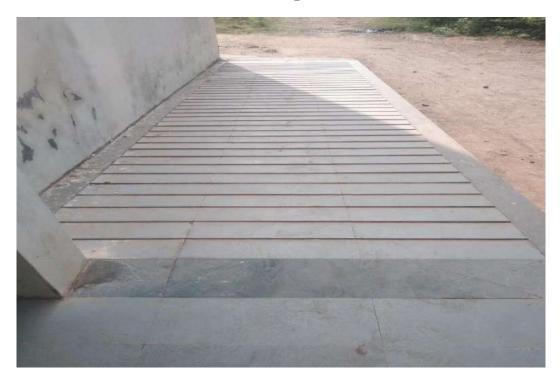

- The college provides ramp facility to disabled students for the easy access to the class room.
- The reduced inclination in the ramp makes easier and safer movement of wheelchair.
- The ramp is carefully designed as per the specifications to be required for the disabled persons.
- A wheelchair may be operated by the user alone or with a help of assistance.
- The wheel chair is placed near the ramps according to the need.
- Disabled friendly washrooms are also available in college.
- It is designed as per the standard specifications to accommodate *divyangs*.
- The washrooms are provided with grab bar for the convenience of the disabled persons.
- The extra care is taken by the institute to maintain the washrooms neat and clean.

# Ramp

Disabled-friendly Washrooms