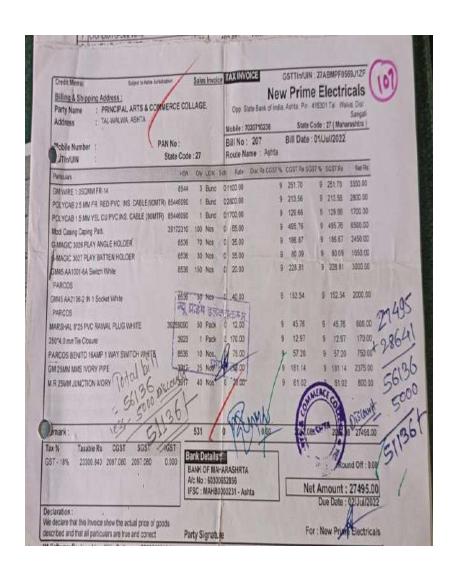

# **Use of LED Bulbs:**

LED lighting is more beneficial for saving energy and conserving the environment. LED bulbs last much longer and consume less energy. The high efficiency LEDs make them ideal for many usages. LEDs are fixed in the college campus way, parking, classrooms and in office.

Use of LED Bulb in Principal Sir Cabin

Use of LED Bulb in NAAC Room

**Use of LED Bulb in Library** 