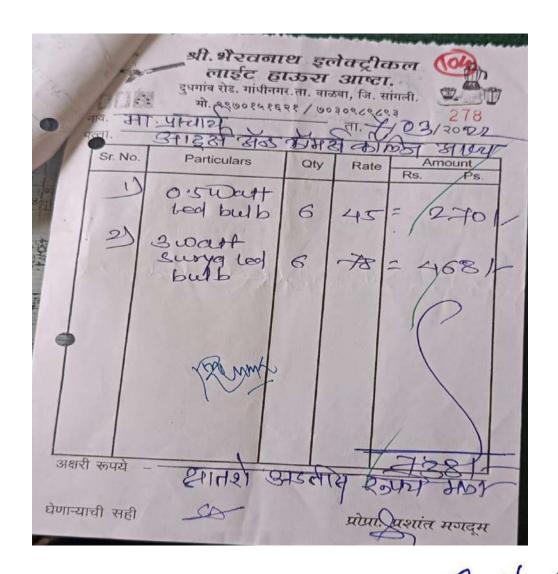

# **Use of LED Bulbs:**

LED lighting is more beneficial for saving energy and conserving the environment. LED bulbs last much longer and consume less energy. The high efficiency LEDs make them ideal for many usages. LEDs are fixed in the college campus way, parking, classrooms and in office.

Use of LED Bulb in Principal Sir Cabin

Use of LED Bulb in NAAC Room

**Use of LED Bulb in Library** 