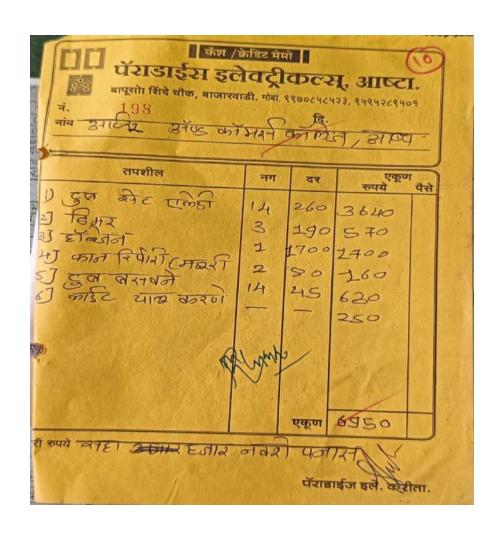

# **Use of LED Bulbs:**

LED lighting is more beneficial for saving energy and conserving the environment. LED bulbs last much longer and consume less energy. The high efficiency LEDs make them ideal for many usages. LEDs are fixed in the college campus way, parking, classrooms and in office.

Use of LED Bulb in Principal Sir Cabin

Use of LED Bulb in NAAC Room

**Use of LED Bulb in Library** 